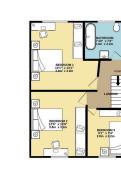

> 01101NG ROOM 1417 × 11111 42m × 3.6m

GROUND FLOOR 471 sq.ft. (43.8 sq.m.) approx.

1ST FLOOR 460 sq.ft. (42.7 sq.m.) approx.

TOTAL FLOOR AREA: 1042 sqlt, (1061 sqlm) approx. Total every attempt sale to make to reuse the accouncy of the fordynatic constants have, insurements, of door, withdow, nonce ad any other terms are septembrane and in importantiable to team for any more properties particular. The services, systems and particular door to be instal and the guarantee as is the particular of influency on be sym.