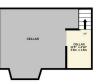

> 01101NG ROOM 1417 × 11111 42m × 3.6m

GROUND FLOOR 471 sq.ft. (43.8 sq.m.) approx.

1ST FLOOR 460 sq.ft. (42.7 sq.m.) approx.

TOTAL FLOOR AREA: 1042 sqlt, (1061 sqlm) approx. Total every attempt sale to make to reuse the accouncy of the fordynatic constants have, insurements, of door, withdow, nonce ad any other terms are septembrane and in importantiable to team for any more properties particular. The services, systems and particular door to be instal and the guarantee as is the particular of influency on be sym.