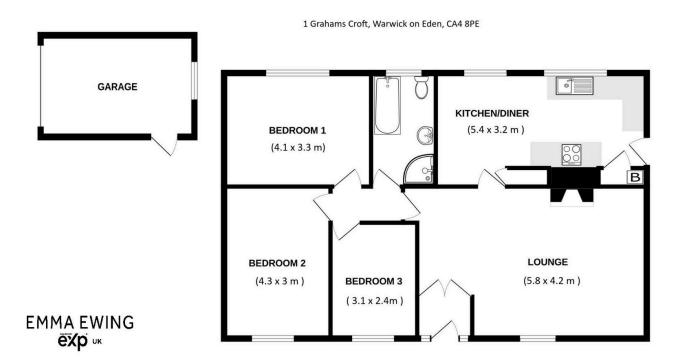

Nestled in the serene village of Warwick on Eden, this charming three-bedroom detached bungalow presents an idyllic retreat for those seeking a tranquil country lifestyle. With three bedrooms and detached garage the property sits on a generous corner plot with front & rear gardens.