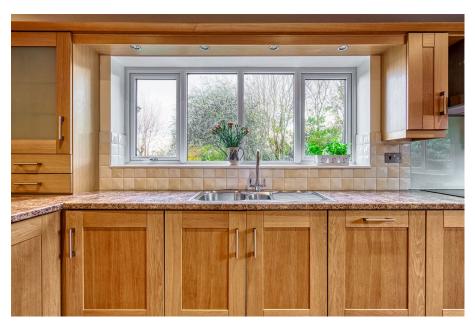

QUOTE FOR VIEWING - REF - CG0525

\*\* REDUCED TO SELL \*\*

Discover your dream home in the exclusive cul-de-sac of Mollington, surrounded by serene farmland. This spacious family-sized residence features a entrance hall leading to a kitchen dining room, with oak Shaker-style units and integrated appliances, seamlessly connecting to a large conservatory and a 22ft living room with a log fire and downstairs utility room and cloakroom. The first floor boasts four generous bedrooms, including a master with an en-suite, and an upgraded family bathroom. Gas central heating, double glazing, and a private driveway leading to an attached double garage. The expansive outdoor space includes well-maintained gardens and a peaceful setting. Located just 10 minutes from Chester city center, this picturesque village offers excellent schools and nearby leisure facilities. Don't miss this opportunity—schedule your viewing