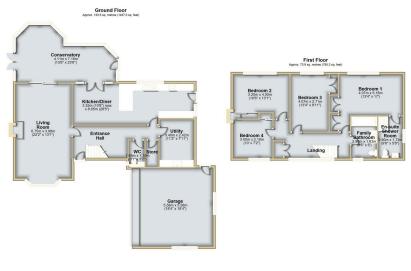

@ caren.gilbertweedman@exp.uk.com

- FOUR BEDROOM DETACHED
  STYLISH KITCHEN AND HOUSE OFFERING SPACIOUS **FAMILY LIVING**
- DOWNSTAIRS WC, RECENTLY INSTALLED FAMILY BATHROOM +
- EWESLUITVEASHITOAMNEEDROOM GASTDEIRS AND PRIVATE DRIVEWAY TO DOUBLE
- ISMAISATOBLE VIEWED TO BE **APPRECIATED**
- OUOTE FOR VIEWING REF -CG0525

- FAMILY AREA, LOUNGE, UTILITY ROOM and
- · PRINSETRUADICARTION SET IN A QUINTINSTUAHRE-SAC
- COMMUNITY VILLAGE **CHARM in DESIRABLE** VILLAGE OF MOLLINGTON
- EPC D / COUNCIL TAX G / **TENURE - FREEHOLD**

QUOTE FOR VIEWING - REF - CG0525

\*\* REDUCED TO SELL \*\*

Discover your dream home in the exclusive cul-de-sac of Mollington, surrounded by serene farmland. This spacious family-sized residence features a entrance hall leading to a kitchen dining room, with oak Shaker-style units and integrated appliances, seamlessly connecting to a large conservatory and a 22ft living room with a log fire and downstairs utility room and cloakroom. The first floor boasts four generous bedrooms, including a master with an en-suite, and an upgraded family bathroom. Gas central heating, double glazing, and a private driveway leading to an attached double garage. The expansive outdoor space includes well-maintained gardens and a peaceful setting. Located just 10 minutes from Chester city center, this picturesque village offers excellent schools and nearby leisure facilities. Don't miss this opportunity—schedule your viewing