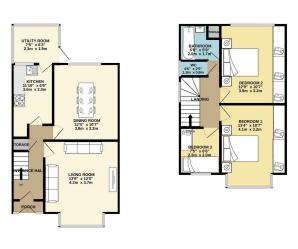

Open Day Saturday 19th October, Call The Office To Book Your Time Slot.

Welcome To Greave Road, Offerton, A Three Bedroom Detached Home To Make Your Very Own.

1ST FLOOR 424 sq.ft. (39.4 sq.m.) approx.

GROUND FLOOR 471 sq.ft. (43.7 sq.m.) approx.

TOTAL FLOOR AREA: 895 sq.h. (83.1 sq.m.) approx.

White every attempt has been reade to ensure the accessary of the Broughes contained here, revealements of door, window, norms and any other here are approximate and on responsibly to soon for any every, prespective pusitions. The femilies, systems and applications shown have not level solid and ris guarantee also to their operations of the story of the systems.