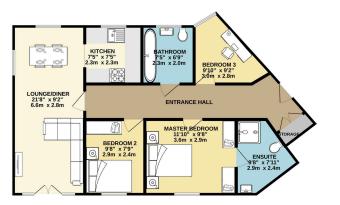

Open Day Saturday 26th October, Call To Book Your Time Slot.

Welcome To Bradgate Close, Manchester. A Stunning Three Bedroom First Floor Flat With Private Off Road Parking.

GROUND FLOOR 744 sq.ft. (69.1 sq.m.) approx.