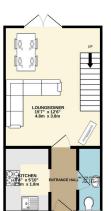

Open Day Saturday 19th October, Call To Book Your Time Slot.

Welcome To Birchenlee, Hyde, A Two Double Bedroom Mid Terrace Home.

GROUND FLOOR 299 sq.ft. (27.8 sq.m.) approx.

1ST FLOOR 299 sq.ft. (27.8 sq.m.) approx.

TOTAL FLOOR AREA: 599 sq.ñ. (55.6 sq.m.) approx.

White every attempt has been made to ensure the councey of the fourties contained here. measurement of closes, wholever, more send any eye that make an approximate and real encountedly it taken for any exist, and the council of the council and eye of the council and t