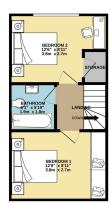

Open Day Saturday 19th October, Call To Book Your Time Slot.

Welcome To Birchenlee, Hyde, A Two Double Bedroom Mid Terrace Home.

GROUND FLOOR 299 sq.ft. (27.8 sq.m.) approx.

1ST FLOOR 299 sq.ft. (27.8 sq.m.) approx.

TOTAL FLOOR AREA: 599 sq.ñ. (55.6 sq.m.) approx.

White every attempt has been made to ensure the councey of the fourties contained here. measurement of closes, wholever, more send any eye that make an approximate and real encountedly it taken for any exist, and the council of the council and eye of the council and t