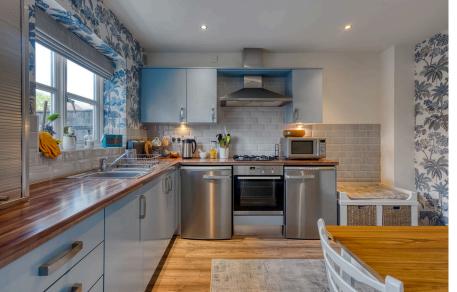

- KITCHEN, UTILITY AREA, DOWNSTAIRS WC and DINING ROOM TO THE
- GWOURURFLOORBEDROOMS AND A FAMILY BATHROOM TO THE SECOND FLOOR
- GARDEN TO REAR
- FRONT AND REAR ACCESS TO THE GARAGE and DRIVEWAY for PARKING
- EPC C / COUNCIL TAX D / FREEHOLD

### SUMMARY

This is an exceptionally well presented modern, three storey end terraced town house property. Situated in the much sought after location of Upton Dene, close to Chester City Centre and close to the Countess Country Park. The accommodation is tastefully decorated throughout and comprises entrance hallway, kitchen and utility, dining room, downstairs WC and under stairs storage. There is a good sized living room, three bedrooms, a family bathroom and en suite to the master bedroom. The property also includes a garage and driveway parking with private access to the front and rear of the property. Private garden to rear. Early viewing highly recommended.