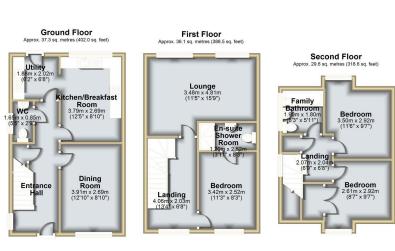

# Upton Grange, Chester, Cheshire, CH2 1BF

Offers Over £345,000

- THREE BEDROOM THREE STOREY END TERRACED TOWNHOUSE PROPERTY
- LOUNGE and BEDROOM with 
  EN-SUITE SHOWER ROOM
  TO THE FIRST FLOOR
- WELL PRESENTED
  THROUGHOUT

- KITCHEN, UTILITY AREA, DOWNSTAIRS WC and DINING ROOM TO THE
- GWOURURFLOORBEDROOMS AND A FAMILY BATHROOM TO THE SECOND FLOOR
- GARDEN TO REAR
- FRONT AND REAR ACCESS TO THE GARAGE and DRIVEWAY for PARKING
- EPC C / COUNCIL TAX D / FREEHOLD

### SUMMARY

This is an exceptionally well presented modern, three storey end terraced town house property. Situated in the much sought after location of Upton Dene, close to Chester City Centre and close to the Countess Country Park. The accommodation is tastefully decorated throughout and comprises entrance hallway, kitchen and utility, dining room, downstairs WC and under stairs storage. There is a good sized living room, three bedrooms, a family bathroom and en suite to the master bedroom. The property also includes a garage and driveway parking with private access to the front and rear of the property. Private garden to rear. Early viewing highly recommended.

# 🛤 3 🖕 2 🚘 2

Total area: approx. 103.0 sq. metres (1109.2 sq. feet)

eXp World UK Ltd is a registered company at Corporation Service Company (UK) Limited, 5 Churchill Place, 10th Floor, London, United Kingdom, E14 5HU. Registered company number is 12016573. VAT Registration Number is 327 4120 29