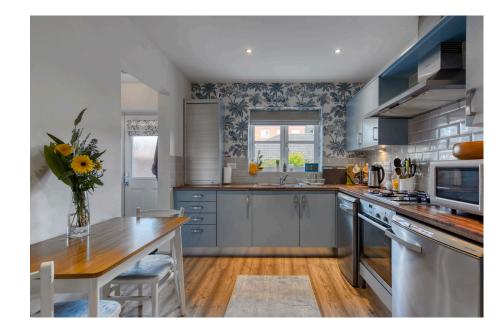

- KITCHEN, UTILITY AREA, DOWNSTAIRS WC and DINING ROOM TO THE
- GWOURURFLOORBEDROOMS AND A FAMILY BATHROOM TO THE SECOND FLOOR
- GARDEN TO REAR
- FRONT AND REAR ACCESS TO THE GARAGE and DRIVEWAY for PARKING
- EPC C / COUNCIL TAX D / FREEHOLD

### SUMMARY

This is an exceptionally well presented modern, three storey end terraced town house property. Situated in the much sought after location of Upton Dene, close to Chester City Centre and close to the Countess Country Park. The accommodation is tastefully decorated throughout and comprises entrance hallway, kitchen and utility, dining room, downstairs WC and under stairs storage. There is a good sized living room, three bedrooms, a family bathroom and en suite to the master bedroom. The property also includes a garage and driveway parking with private access to the front and rear of the property. Private garden to rear. Early viewing highly recommended.