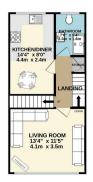

# glenheaton.exp.uk.com

**\** 01617 062054

TOTAL FLOOR AREA: 1115 sq.ft. (103.5 sq.m.) approx.

White every attempt has been made to ensure the accuracy of the floor base contained here, measurements of doors, window, normal sail any other times are approximate and no responsibility to taken for any error, normal sail and the firms are approximate and no responsibility to taken for any error, prospective purchaser. The services, systems and applicances shown have not been tested and no guarantee as to their operation of each other tested and no guarantee.