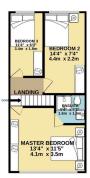

# glenheaton.exp.uk.com

**\** 01617 062054

TOTAL FLOOR AREA: 1115 sq.ft. (103.5 sq.m.) approx.

White every attempt has been made to ensure the accuracy of the floor base contained here, measurements of doors, window, normal sail any other times are approximate and no responsibility to taken for any error, normal sail and the firms are approximate and no responsibility to taken for any error, prospective purchaser. The services, systems and applicances shown have not been tested and no guarantee as to their operation of each other tested and no guarantee.