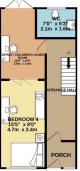

# glenheaton.exp.uk.com

**\** 01617 062054

TOTAL FLOOR AREA: 1115 sq.ft. (103.5 sq.m.) approx.

White every attempt has been made to ensure the accuracy of the floor base contained here, measurements of doors, window, normal sail any other times are approximate and no responsibility to taken for any error, normal sail and the firms are approximate and no responsibility to taken for any error, prospective purchaser. The services, systems and applicances shown have not been tested and no guarantee as to their operation of each other tested and no guarantee.