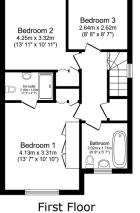

This highly sought after 3 bedroom semi detached property is located in the heart of the Kingsbourne Development which is within walking distance of Nantwich Town Centre.

Floor area 45.6 sq.m. (491 sq.ft.)

Floor area 45.7 sq.m. (491 sq.ft.)

TOTAL: 91.3 sq.m. (983 sq.ft.)

This floor plan is for illustrative purposes only. It is not drawn to scale. Any measurements, floor areas (including any total floor area), openings and orientations are approximate. No details are guaranteed, they cannot be relied upon for any purpose and do not form any part of any agreement. No liability is taken for any error, omission or instataments. A natyr must refur upon its own inscendion(s). Powered by www.Propertybus.io