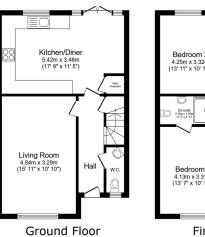

This highly sought after 3 bedroom semi detached property is located in the heart of the Kingsbourne Development which is within walking distance of Nantwich Town Centre.

Floor area 45.6 sq.m. (491 sq.ft.)

Floor area 45.7 sq.m. (491 sq.ft.)

TOTAL: 91.3 sq.m. (983 sq.ft.)

This floor plan is for illustrative purposes only. It is not drawn to scale. Any measurements, floor areas (including any total floor area), openings and orientations are approximate. No details are guaranteed, they cannot be relied upon for any purpose and do not form any part of any agreement. No liability is taken for any error, omission or instataments. A natyr must refur upon its own inscendion(s). Powered by www.Propertybus.io