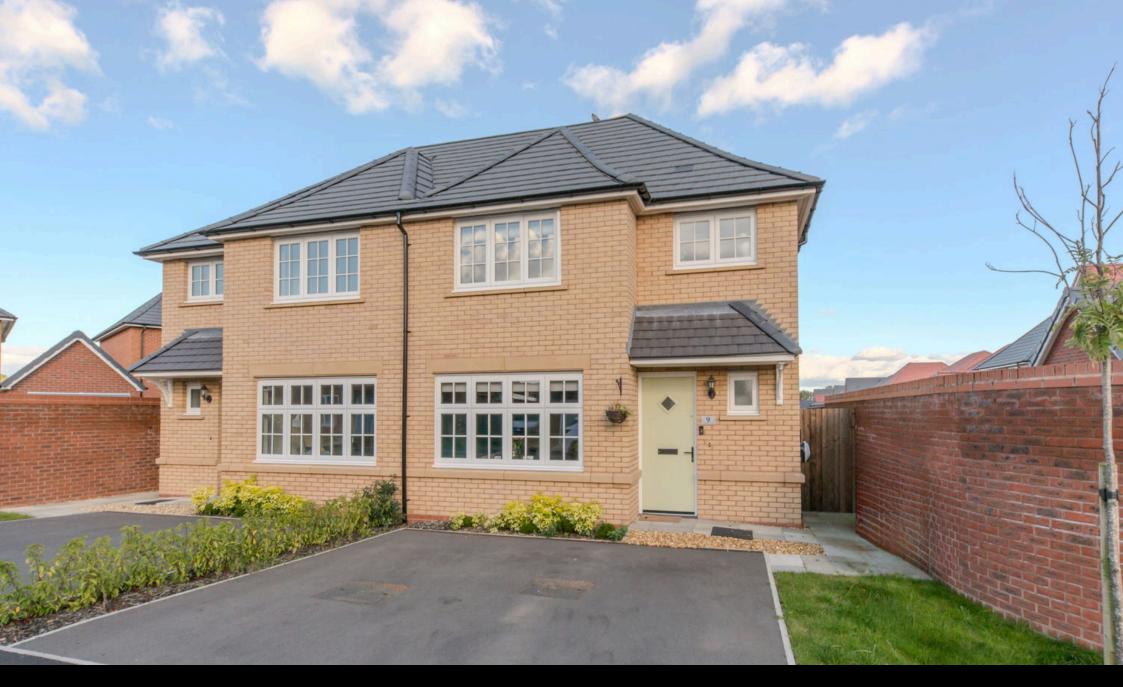

## Turnham Green Drive, Nantwich, CW5 6ZA

Offers Over £325,000

🗬 3 🖺 2 🚍

Open Plan Kitchen/Dlning

Three bedrooms, the master • with built in wardrobes

Family bathroom, en-suite & WC

Driveway for two cars

Large Plot

Large Windows allowing more light

Freehold

• 8 Years NHBC warranty

 Viewing Highly Recommended

DON'T MISS OUT ON THIS LUDLOW HOUSE TYPE BUILT BY REDROW IN 2023.

TO ARRANGE A VIEWING PLEASE CALL AND QUOTE REF: SW1027

This highly sought after 3 bedroom semi detached property is located in the heart of the Kingsbourne Development which is within walking distance of Nantwich Town Centre.

Floor area 45.6 sq.m. (491 sq.ft.)