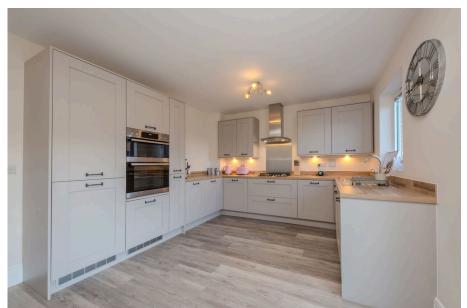

## Turnham Green Drive, Nantwich, CW5 6ZA

Offers Over £325,000

🗬 3 🖺 2 🚍

Open Plan Kitchen/Dlning

Three bedrooms, the master • with built in wardrobes

Family bathroom, en-suite & WC

Driveway for two cars

Large Plot

Large Windows allowing more light

Freehold

• 8 Years NHBC warranty

 Viewing Highly Recommended

DON'T MISS OUT ON THIS LUDLOW HOUSE TYPE BUILT BY REDROW IN 2023.

TO ARRANGE A VIEWING PLEASE CALL AND QUOTE REF: SW1027