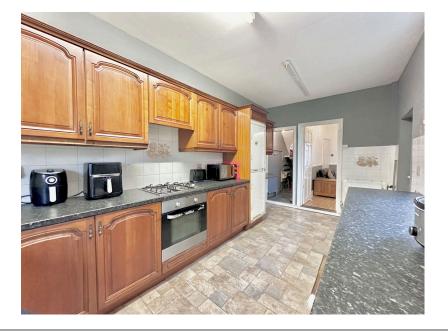

At the rear of the property lies the large kitchen – truly a chef's dream. With ample countertop space and storage, it's perfect for whipping up your favourite meals or experimenting with new recipes. Whether you're cooking for the family or hosting friends, this kitchen has everything you need to make every meal a success.