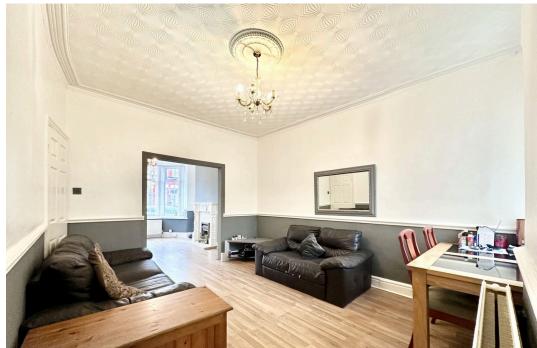

As you step through the front door, you're greeted by a long, welcoming entrance hallway. This space is not only practical, with plenty of room for coats, shoes, and everyday essentials, but also sets the tone for the home's generous proportions. The hallway flows effortlessly into the heart of the house, where the large bayfronted living room awaits. Bathed in natural light, this room is the perfect space to relax and unwind. Whether you're curling up for a cosy movie night with the family, enjoying a good book, or simply taking in the view through the bay window, this is a space designed for comfort and relaxation.