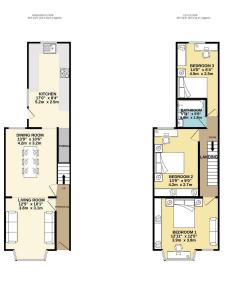

Heading upstairs, the home continues to impress with three generously sized double bedrooms. The master bedroom, featuring a large bay window, is a bright and airy retreat, complete with fitted wardrobes that provide ample storage. This room offers the ideal sanctuary for rest and relaxation. The two additional bedrooms are equally spacious, perfect for children, guests, or even a home office, offering flexibility to suit your needs.

The family bathroom, conveniently located on this level, is sleek and

To the Exception of the second of the formation of the second of the formation of the second of the

- Please Quote Ref GH702
  No Chain
- Quiet Cul De Sac
- Two Reception Rooms
- Three Double Bedrooms
- Excellent Transport links