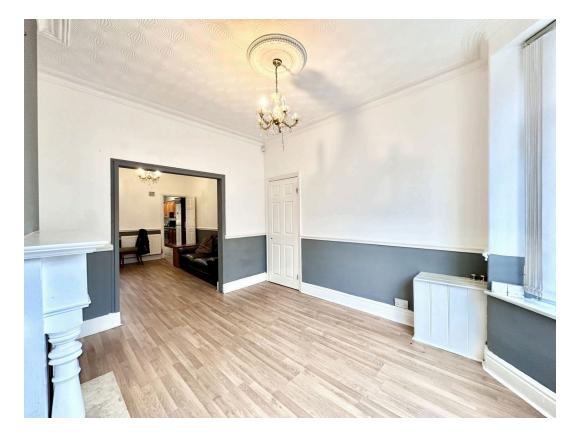

As you step through the front door, you're greeted by a long, welcoming entrance hallway. This space is not only practical, with plenty of room for coats, shoes, and everyday essentials, but also sets the tone for the home's generous proportions. The hallway flows effortlessly into the heart of the house, where the large bayfronted living room awaits. Bathed in natural light, this room is the perfect space to relax and unwind. Whether you're curling up for a cosy movie night with the family, enjoying a good book, or simply taking in the view through the bay window, this is a space designed for comfort and relaxation.

Beyond the living room, you'll find the dining room, a wonderfully versatile area that can adapt to your lifestyle. Whether it's hosting dinner parties with friends, gathering for a family meal, or enjoying more casual dining, this space offers plenty of room for entertaining. The open feel of the dining area ensures a smooth flow from the front of the home to the back, making it ideal for both everyday living and special occasions.