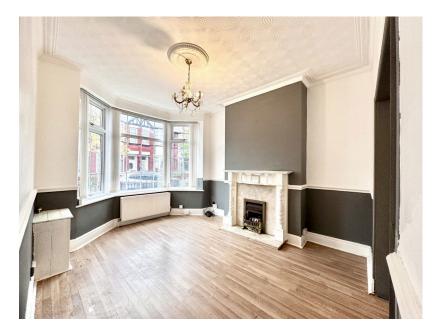

As you step through the front door, you're greeted by a long, welcoming entrance hallway. This space is not only practical, with plenty of room for coats, shoes, and everyday essentials, but also sets the tone for the home's generous proportions. The hallway flows effortlessly into the heart of the house, where the large bayfronted living room awaits. Bathed in natural light, this room is the perfect space to relax and unwind. Whether you're curling up for a cosy movie night with the family, enjoying a good book, or simply taking in the view through the bay window, this is a space designed for comfort and relaxation.