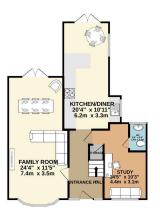

Welcome To Hollymount Avenue, Offerton. An Extended Four Bedroom Semi Detached Home.

BEDROOM 2
11'11' × 11'1'
3.6m × 2.6m

MASTER BEDROOM 2
12'6' × 11'1'
3.8m × 3.4m

BATIRODAM 07 × 88'

MASTER BEDROOM 2
1.26' × 11'1'

BATIRODAM 07 × 88'

MASTER BEDROOM 2
1.26' × 11'1'

BATIRODAM 07 × 88'

MASTER BEDROOM 2
1.26' × 11'1'

BATIRODAM 07 × 88'

MASTER BEDROOM 2
1.26' × 11'1'

MASTER BEDRO

OTAL ELLOWS AREA: 1263 sq.ft. [1.10.45 sq.ft.] approx.