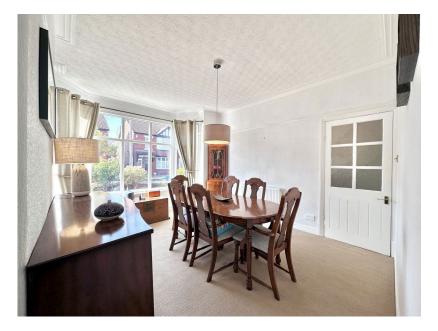

NOTICE HALD LIVING ROOM 141" x 119" 4.3m x 3.6m

DINING ROOM 139" x 119" 4.2m x 3.6m

ASTER BEDROOM 141" × 11'9" 4.3m x 3.6m

GROUND FLOOR 478 sq ft. (44.4 sq m.) approx.

1ST FLOOR 478 sq.t. (44.4 sq.m.) approx.