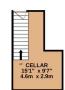

NOTICE HALD LIVING ROOM 141" x 119" 4.3m x 3.6m

DINING ROOM 139" x 119" 4.2m x 3.6m

ASTER BEDROOM 141" × 11'9" 4.3m x 3.6m

GROUND FLOOR 478 sq ft. (44.4 sq m.) approx.

1ST FLOOR 478 sq.t. (44.4 sq.m.) approx.

TOTAL FLOOR AREA: 1073 sq.ft. (99.7 sq.m.) approx.

Aftisis every attention to been made to ensure the except of the footplan contained here, measurement of those, andemy has been made to be expensed to the expensed of the expensed to the expensed of the expensed of the expensed to the expensed of the