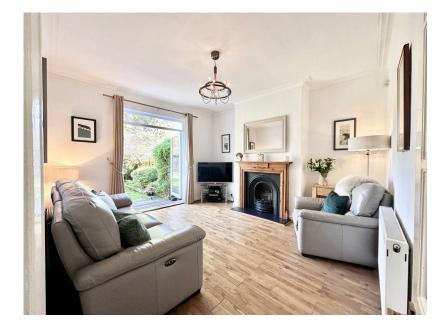

NOTICE HALD LIVING ROOM 141" x 119" 4.3m x 3.6m

DINING ROOM 139" x 119" 4.2m x 3.6m

ASTER BEDROOM 141" × 11'9" 4.3m x 3.6m

GROUND FLOOR 478 sq ft. (44.4 sq m.) approx.

1ST FLOOR 478 sq.t. (44.4 sq.m.) approx.