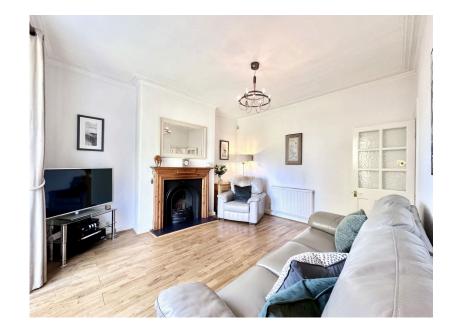

NOTICE HALD LIVING ROOM 141" x 119" 4.3m x 3.6m

DINING ROOM 139" x 119" 4.2m x 3.6m

ASTER BEDROOM 141" × 11'9" 4.3m x 3.6m

GROUND FLOOR 478 sq ft. (44.4 sq m.) approx.

1ST FLOOR 478 sq.t. (44.4 sq.m.) approx.