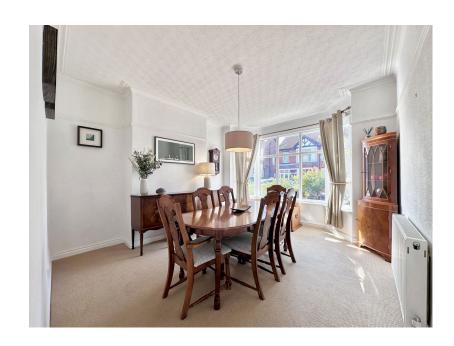

NOTICE HALD LIVING ROOM 141" x 119" 4.3m x 3.6m

DINING ROOM 139" x 119" 4.2m x 3.6m

ASTER BEDROOM 141" × 11'9" 4.3m x 3.6m

GROUND FLOOR 478 sq ft. (44.4 sq m.) approx.

1ST FLOOR 478 sq.t. (44.4 sq.m.) approx.