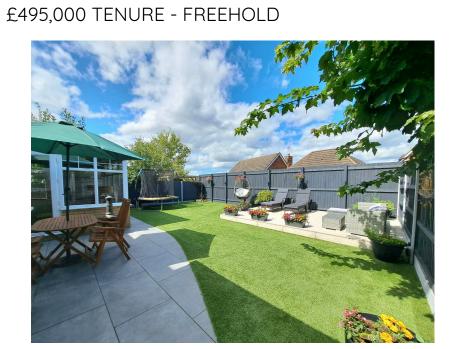

Externally there is a double width driveway which leads to the single garage. To the rear, the garden has undergone a complete makeover having been re landscaped to create an easy maintain garden so you enjoy the delights of the surroundings and is ideal for alfresco dining etc, there is an artificial lawn and two large patios and is fully enclosed and private.

• Spacious Accommodation over Three Floors

• Four Bedrooms

• Three Bathrooms

Superbly Presented

• Private Easy to Maintain Re Landscaped Tranquil

Garden

• Driveway and Garage

• Viewing is a MUST