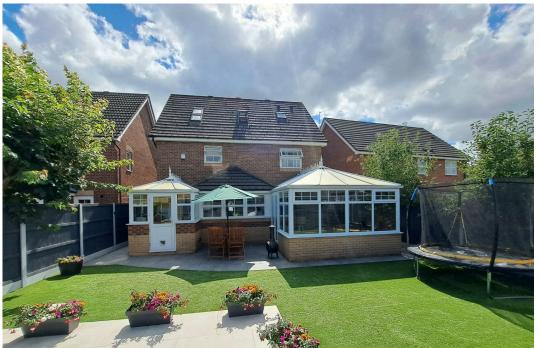

Externally there is a double width driveway which leads to the single garage. To the rear, the garden has undergone a complete makeover having been re landscaped to create an easy maintain garden so you enjoy the delights of the surroundings and is ideal for alfresco dining etc, there is an artificial lawn and two large patios and is fully enclosed and private.