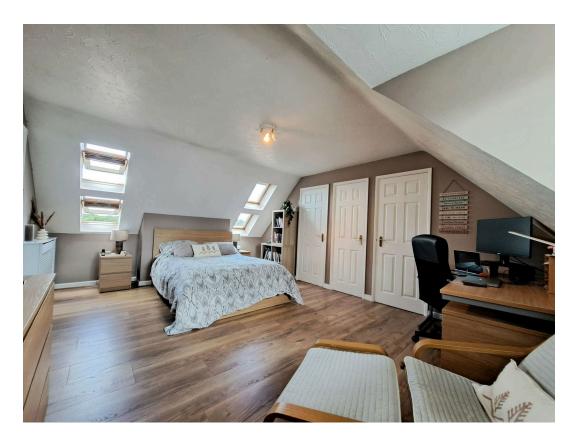

To the first floor the spacious landing which leads to three double bedrooms all with fitted wardrobes with the master having a superbly appointed en-suite shower room, with the two remaining bedrooms being served by a 'Jack and Jill' bathroom which has a separate shower, twin basins and a panelled bath. To the second floor there is a delightful master/guest suite with two sets of fitted wardrobes and a en-suite shower room.