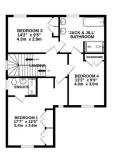

GROUND FLOOR 965 sq.ft. (89.7 sq.m.) approx 2ND FLOOR 386 sq.ft. (35.9 sq.m.) approx 1ST FLOOR 693 sq.ft. (64.4 sq.m.) approx

• Quiet Play Safe Cul-de-Sac • Walking Distance To Town

Center

• Detached Family Home