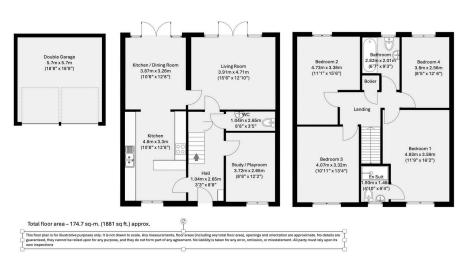

## Beambridge Close, Nantwich, CW5 6XR Offers In Region Of £500,000

- South Facing Garden Corner Plot
- Double Detached Garage
- Not overlooked

• 2 Reception Rooms

High Specification

- 7 Year NHBC Warranty
- Freehold

- 4 double bedrooms
- MUST BE VIEWED

## DON'T MISS OUT ON THIS 'READY TO MOVE INTO FAMILY HOME'

This stunning 4 bedroom detached family home, situated on the extremely popular Kingsbourne development within walking distance of Nantwich Town Centre.

## **▶** 4 **▶** 2 **№** 2