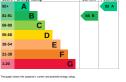

## Energy performance certificate (EPC)

Rules on letting this property

an and guidance for bandinds on the regulations and economics a fact have any ultimization domestic original enterind encerts minimum entering efficiency data

Energy rating and score

reparties get a uniting from A gheed to G pleand and a score. The better the rating and score, the lower your energy hills or properties in C-righted and Wales: • the average energy rating is D • the average energy score is 60

e average energy score is 60

Breakdown of property's energy performance

eXp World UK Ltd is a registered company at Corporation Service Company (UK) Limited, 5 Churchill Place, 10th Floor, London, United Kingdom, E14 5HU. Registered company number is 12016573. VAT Registration Number is 327 4120 29