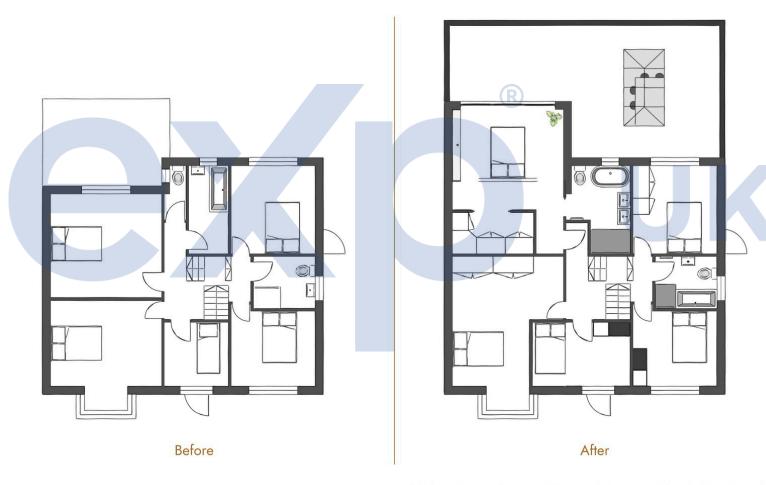

## Stockport Road, Marple, SK6

First Floor

\* STPP - Concept designs intended for inspiration | All improvements have been professionally designed within the ceiling price of the street