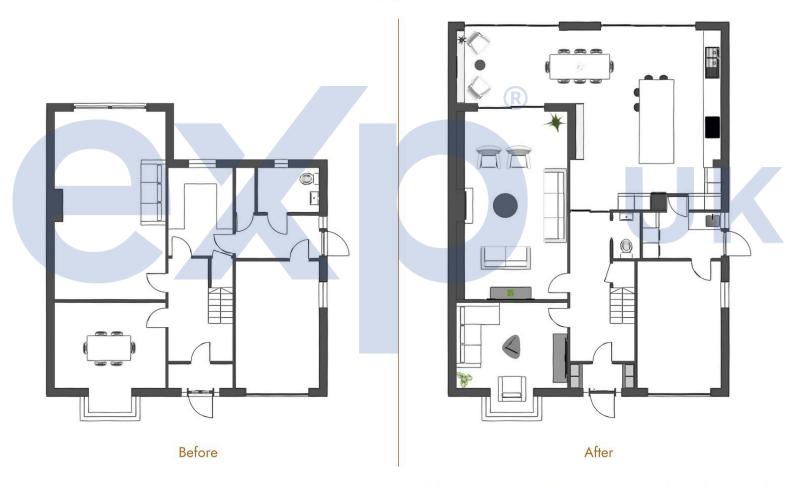

## Stockport Road, Marple, SK6

Ground Floor

\* STPP - Concept designs intended for inspiration | All improvements have been professionally designed within the ceiling price of the street