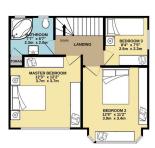

Open Day Saturday 14th September, Call To Book Your Time Slot

Welcome To Egerton Road South, Chorlton. A Spacious Extended Three Bedroom Semi Detached Home.

1ST FLOOR 460 sq.ft. (42.7 sq.m.) approx.

TOTAL FLOOR AREA : 1202 sq.ft. (111.6 sq.m.) approx.