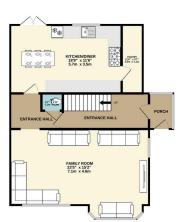

Open Day Saturday 14th September, Call To Book Your Time Slot

Welcome To Egerton Road South, Chorlton. A Spacious Extended Three Bedroom Semi Detached Home.

1ST FLOOR 460 sq.ft. (42.7 sq.m.) approx.

TOTAL FLOOR AREA : 1202 sq.ft. (111.6 sq.m.) approx.