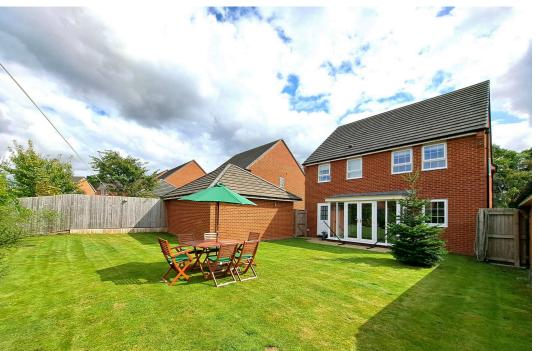

To the front there is a double width driveway, which has ample parking for potentially 6 vehicles and leads to the Detached Double Garage. There is a low maintenance lawn area which allows for a wonderful relaxing space overlooking the front aspect. To the rear of the property there is a good sized private garden with flower beds, which enjoys a sunny aspect and is perfect for alfresco dining. The garden is fully enclosed with fencing making this a great area for all the family. Additionally this substantial home benefits from Gas Fired Central Heating and UPVC Double Glazing.