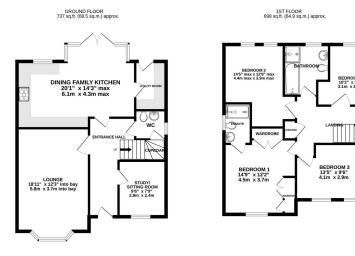

Viewing is essential to fully appreciate this magnificent family home, which offers deceptively spacious accommodation and enjoys a bright and airy feel. In brief the property comprises of a generous Reception Hall with access to a Downstairs W.C and an understairs storage cupboard. The Lounge is an excellent size with a feature bay window to the front aspect. The dining family kitchen is over 20ft in width and is fitted with an excellent range of units, with integrated appliances and has ample space for a dining table, there is also a feature large double glazed bay window with double doors to the garden. There is a flexible room which could be used in a number of ways either as a study or a sitting/family room. In addition there is a useful Utility Room.

The First Floor is equally as impressive with a spacious Landing giving access to all Four Bedrooms. The stunning Master Bedroom offers ample space for a dressing area, as well as an excellent range of bespoke fitted wardrobes and an Ensuite Shower Room. There are three further well proportioned Bedrooms, which are complemented by the Family Bathroom which has a fitted four piece suite, to include a separate shower cubicle.