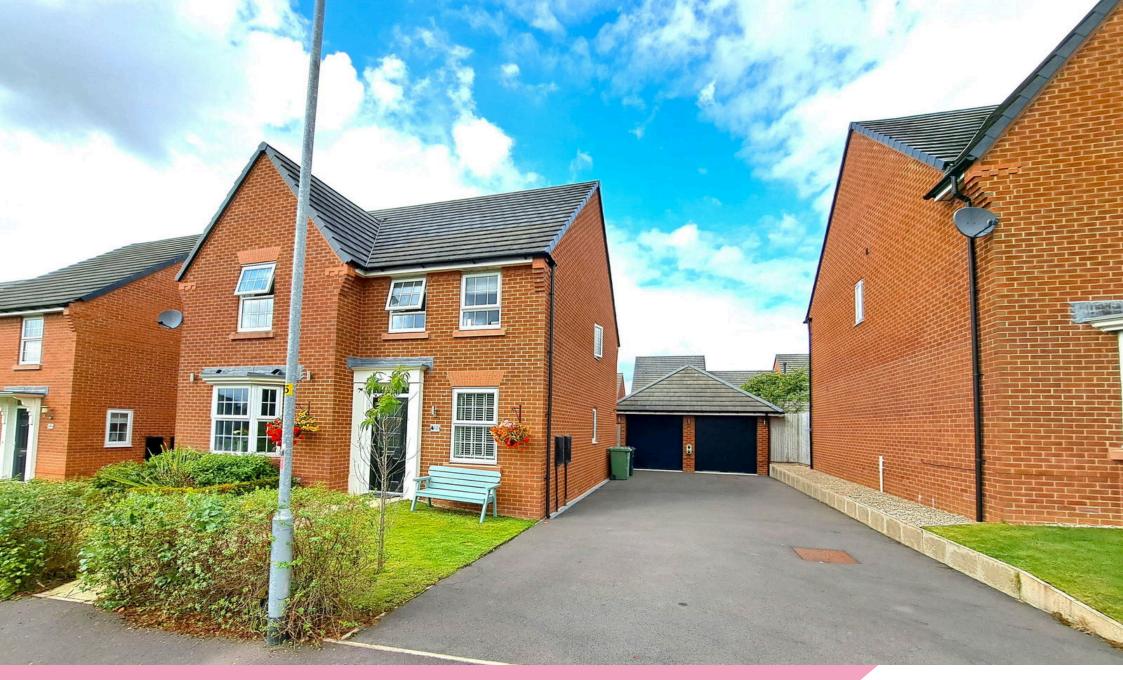

JAMES PARSONS

**\** 01260 643 593

**P** 07769 625 632

jamesparsons.exp.uk.com

Quote Ref: JP0881 - Situated in the highly sought after area of Somerford, this well designed family home is located within a popular residential development, recently built by award winning David Wilson Homes in 2018. Occupying a good sized plot on the outskirts of Congleton with a semi-rural feel, whilst still benefitting from main transport links including the new Congleton Bypass. West Heath Shopping Centre is a short drive away and within this locality there is an excellent selection of local Primary Schools and Congleton High School.

To the front there is a double width driveway, which has ample parking for potentially 6 vehicles and leads to the Detached Double Garage. There is a low maintenance lawn area which allows for a wonderful relaxing space overlooking the front aspect. To the rear of the property there is a good sized private garden with flower beds, which enjoys a sunny aspect and is perfect for alfresco dining. The garden is fully enclosed with fencing making this a great area for all the family. Additionally this substantial home benefits from Gas Fired Central Heating and UPVC Double Glazing.