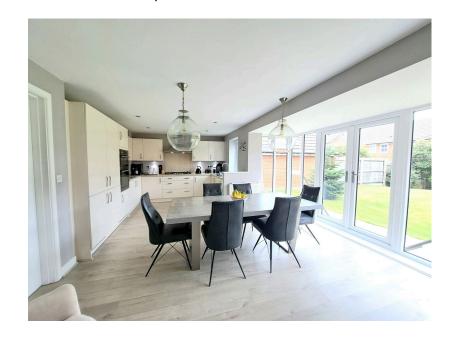

Viewing is essential to fully appreciate this magnificent family home, which offers deceptively spacious accommodation and enjoys a bright and airy feel. In brief the property comprises of a generous Reception Hall with access to a Downstairs W.C and an understairs storage cupboard. The Lounge is an excellent size with a feature bay window to the front aspect. The dining family kitchen is over 20ft in width and is fitted with an excellent range of units, with integrated appliances and has ample space for a dining table, there is also a feature large double glazed bay window with double doors to the garden. There is a flexible room which could be used in a number of ways either as a study or a sitting/family room. In addition there is a useful Utility Room.