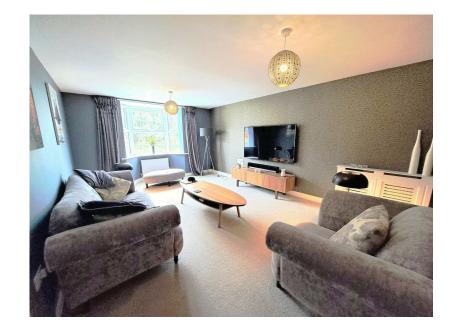

Viewing is essential to fully appreciate this magnificent family home, which offers deceptively spacious accommodation and enjoys a bright and airy feel. In brief the property comprises of a generous Reception Hall with access to a Downstairs W.C and an understairs storage cupboard. The Lounge is an excellent size with a feature bay window to the front aspect. The dining family kitchen is over 20ft in width and is fitted with an excellent range of units, with integrated appliances and has ample space for a dining table, there is also a feature large double glazed bay window with double doors to the garden. There is a flexible room which could be used in a number of ways either as a study or a sitting/family room. In addition there is a useful Utility Room.