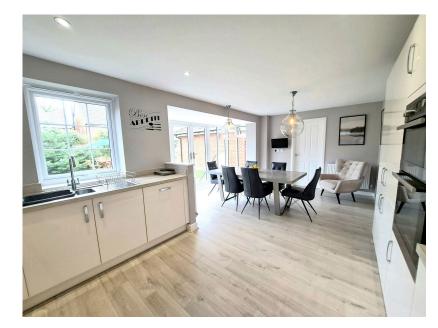

Viewing is essential to fully appreciate this magnificent family home, which offers deceptively spacious accommodation and enjoys a bright and airy feel. In brief the property comprises of a generous Reception Hall with access to a Downstairs W.C and an understairs storage cupboard. The Lounge is an excellent size with a feature bay window to the front aspect. The dining family kitchen is over 20ft in width and is fitted with an excellent range of units, with integrated appliances and has ample space for a dining table, there is also a feature large double glazed bay window with double doors to the garden. There is a flexible room which could be used in a number of ways either as a study or a sitting/family room. In addition there is a useful Utility Room.