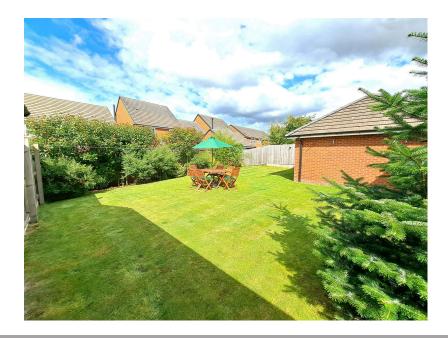

To the front there is a double width driveway, which has ample parking for potentially 6 vehicles and leads to the Detached Double Garage. There is a low maintenance lawn area which allows for a wonderful relaxing space overlooking the front aspect. To the rear of the property there is a good sized private garden with flower beds, which enjoys a sunny aspect and is perfect for alfresco dining. The garden is fully enclosed with fencing making this a great area for all the family. Additionally this substantial home benefits from Gas Fired Central Heating and UPVC Double Glazing.