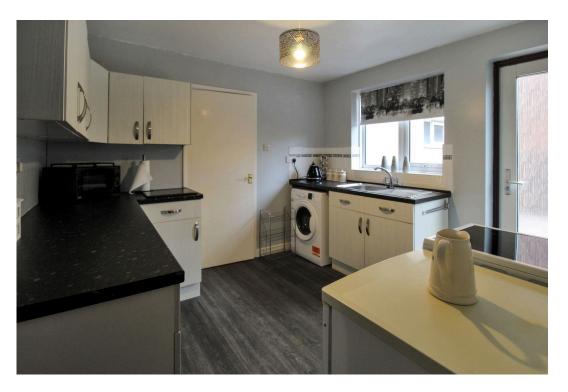

**Kitchen (3.13m x 3.07m) -** A range of matching wall, drawer and base units, space for cooker, space and plumbing for washing machine, space for fridge-freezer, stainless steel sink with single drainer and mixer tap over, UPVC double glazed window to rear elevation, door to rear elevation, ceiling light point and door leading to: