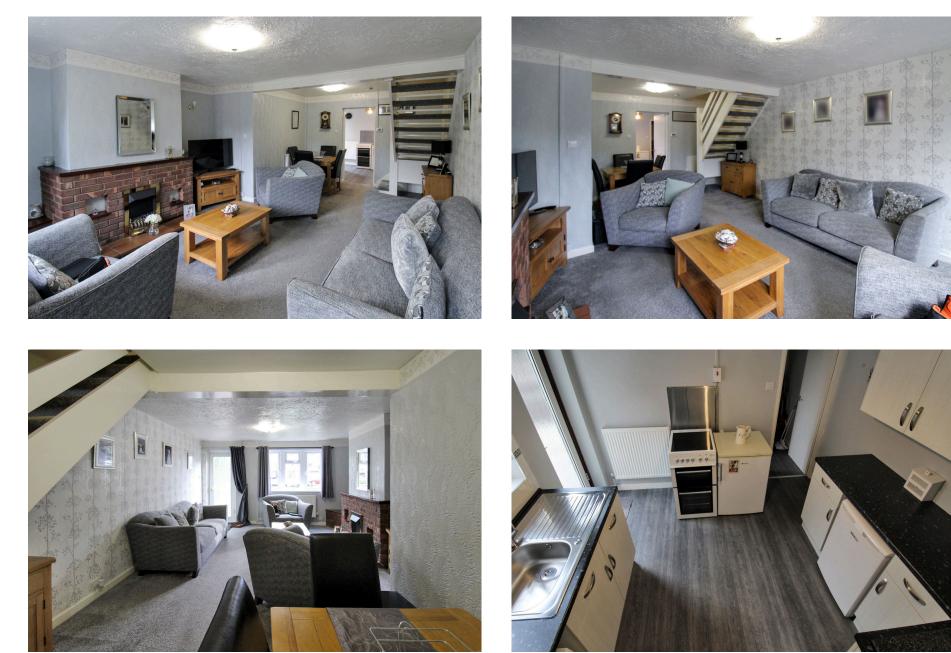

## **GROUND FLOOR**

**Lounge (4.19m x 4.20m) -** A brick-built fireplace with gas fire, UPVC double glazed bow window to front elevation, radiator, ceiling light point and open plan to:

**Dining Area (3.13m x 2.54m)** - Stairs to first floor, radiator, ceiling light point and door leading to:

**Kitchen (3.13m x 3.07m) -** A range of matching wall, drawer and base units, space for cooker, space and plumbing for washing machine, space for fridge-freezer, stainless steel sink with single drainer and mixer tap over, UPVC double glazed window to rear elevation, door to rear elevation, ceiling light point and door leading to: