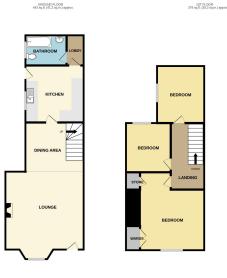

## **GROUND FLOOR**

**Lounge (4.19m x 4.20m) -** A brick-built fireplace with gas fire, UPVC double glazed bow window to front elevation, radiator, ceiling light point and open plan to:

**Dining Area (3.13m x 2.54m)** - Stairs to first floor, radiator, ceiling light point and door leading to:

**Kitchen (3.13m x 3.07m) -** A range of matching wall, drawer and base units, space for cooker, space and plumbing for washing machine, space for fridge-freezer, stainless steel sink with single drainer and mixer tap over, UPVC double glazed window to rear elevation, door to rear elevation, ceiling light point and door leading to:

**Rear Lobby -** Having a wall-mounted boiler, ceiling light and door leading to:

**Downstairs Bathroom -** Panelled bath with shower, low flush toilet, wash hand basin, UPVC double glazed frosted window to rear elevation, radiator and a ceiling light point.

## FIRST FLOOR

Landing - Loft access, ceiling light point and doors leading to three

- Three bedroom Cottage-style
   NO ONWARD CHAIN property
- Large lounge open plan to
   Fitted kitchen dining area
- Downstairs bathroom
- Double glazing & Central heating throughout
- Enclosed rear garden