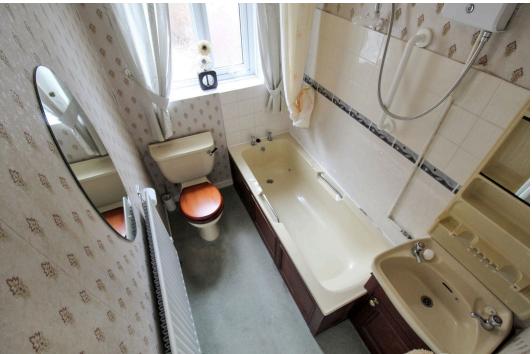

**Rear Lobby -** Having a wall-mounted boiler, ceiling light and door leading to:

**Downstairs Bathroom -** Panelled bath with shower, low flush toilet, wash hand basin, UPVC double glazed frosted window to rear elevation, radiator and a ceiling light point.