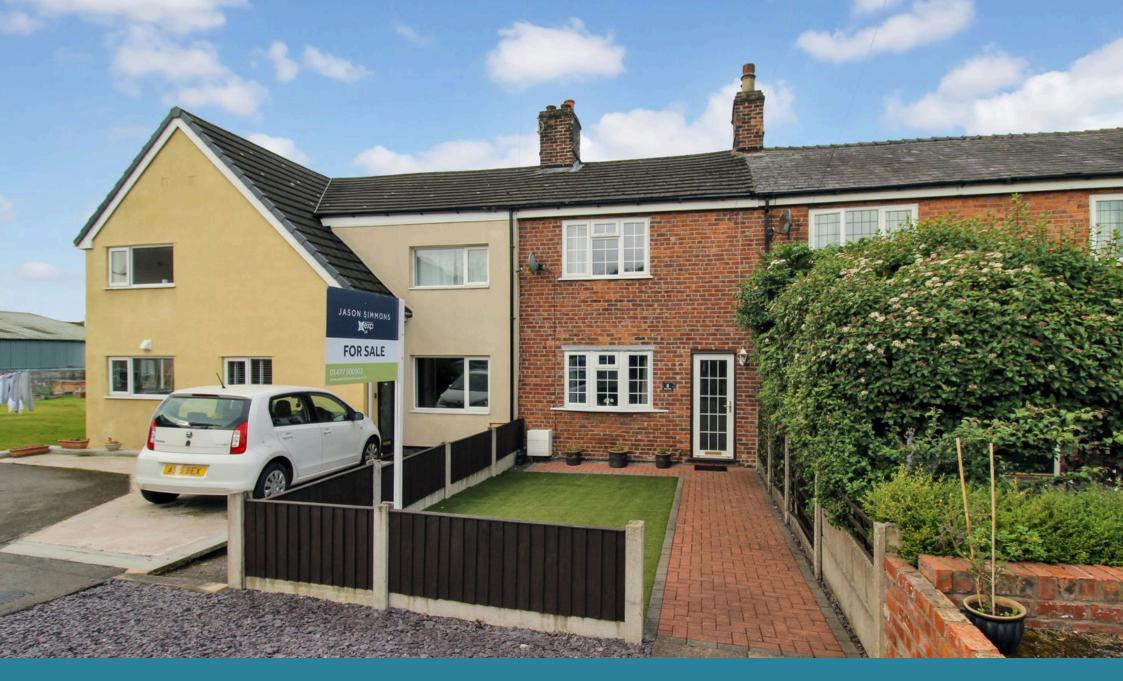

## **Forge Fields, Wheelock** £180,000

🍋 3 🚰 1 🚘 1

Quote Ref: JS0070. A THREE BEDROOM COTTAGE-STYLE property in the popular village of Wheelock, Sandbach. Comprising briefly; LARGE LOUNGE open plan to dining area, fitted kitchen and a downstairs bathroom. To the first floor is the landing and THREE DOUBLE BEDROOMS. Also, having double glazing, central heating throughout, DRIVEWAY PARKING to front elevation and an enclosed rear garden. Offered with NO ONWARD CHAIN.

- Three double bedrooms
- Driveway parking to front elevation
- Quote Ref: JS0070

eXp World UK Ltd is a registered company at Level 37, 25 Canada Square, London, E14 5LQ. Registered company number is 12016573. VAT Registration Number is 327 4120 29