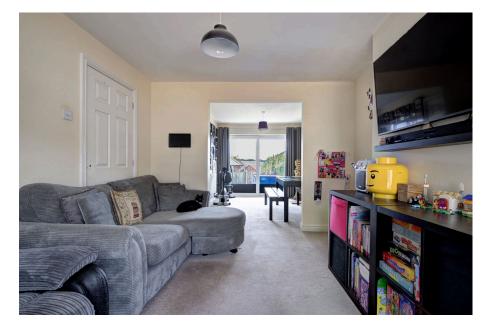

The property has a welcoming hallway, lounge, dining area with patio doors to the rear garden. There is a kitchen with a door leading to the side access and patio area. There is also access to the side door of the garage.