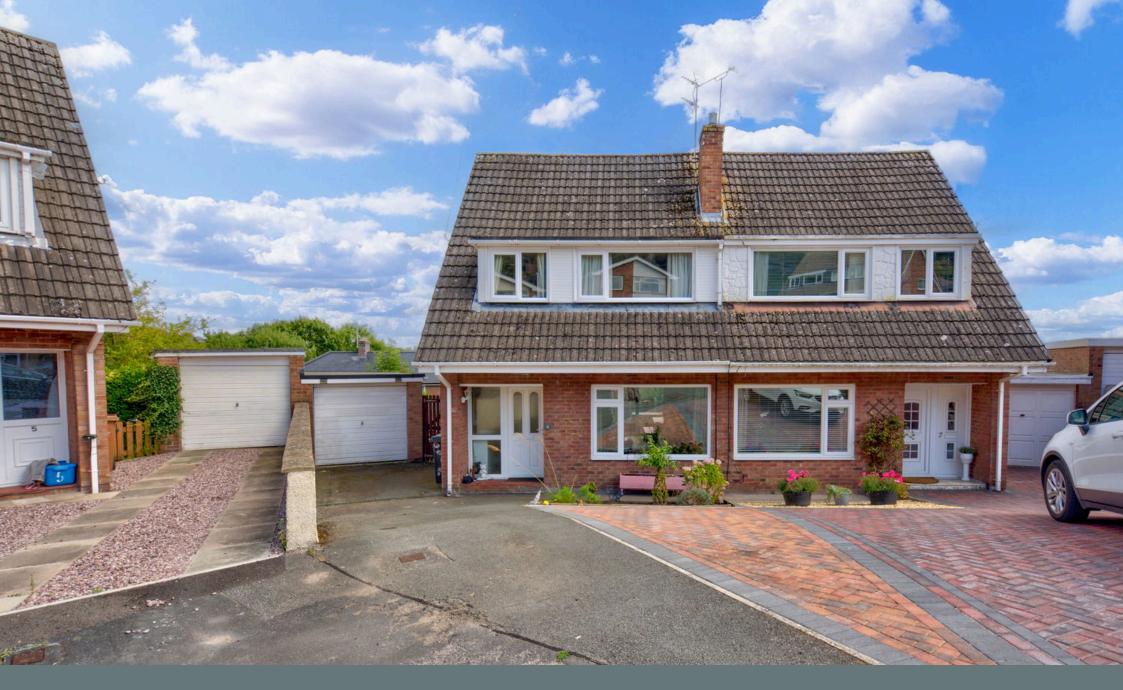

## Shire View, Mold, Flintshire, CH7 1DG

Offers Over £210,000

🍋 3 🚔 1 🚘 1

- THREE BEDROOM SEMI-DETACHED HOUSE
   LOUNGE/DINING AREA/ KITCHEN DOWNSTAIRS
- THREE BEDROOMS AND A FAMILY BATHROOM UPSTAIRS
- WALKING DISTANCE TO MOLD TOWN CENTRE
- IDEAL FIRST TIME BUYER
  HOME
- GREAT SIZED GARDEN AND SPACIOUS AREA FOR ALRESCO DINING
- GARAGE AND PARKING FOR UP TO THREE CARS
- MUST BE VIEWED!
- EPC TBC / COUNCIL TAX D FREEHOLD

## QUOTE FOR VIEWING - REF - CG0525

This is a great three bed semi-detached family home, bright comfortable accommodation, in a quiet cul-de-sac, located near to the centre of Mold. The house has a detached garage and a good sized enclosed rear garden.