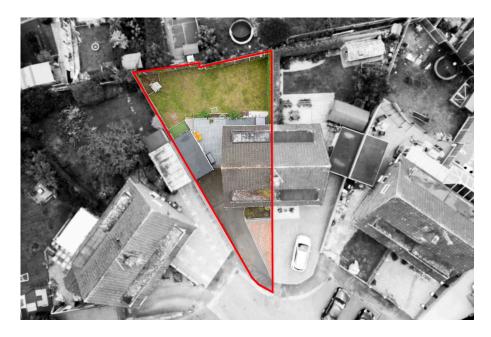

To the first floor, there are two double sized bedrooms and a small box style bedroom to the front. There is a bathroom with a hand wash basin, wc and a bath with an electric shower over.

The garden is well maintained with areas for alfresco dining and a good sized lawn area, with fencing to all sides. There is