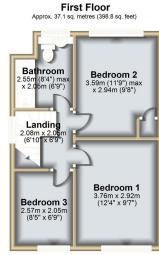

To the first floor, there are two double sized bedrooms and a small box style bedroom to the front. There is a bathroom with a hand wash basin, wc and a bath with an electric shower over.

The garden is well maintained with areas for alfresco dining and a good sized lawn area, with fencing to all sides. There is