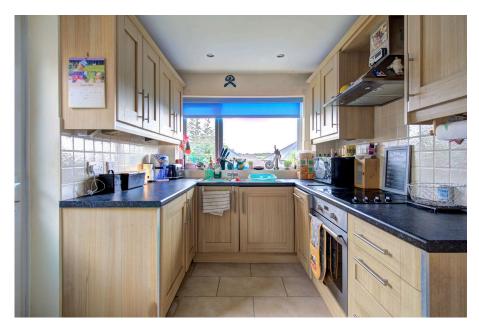

The property has a welcoming hallway, lounge, dining area with patio doors to the rear garden. There is a kitchen with a door leading to the side access and patio area. There is also access to the side door of the garage.