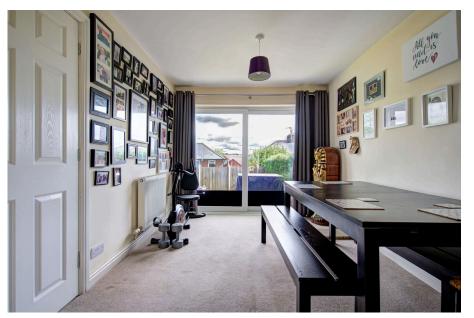

The property has a welcoming hallway, lounge, dining area with patio doors to the rear garden. There is a kitchen with a door leading to the side access and patio area. There is also access to the side door of the garage.