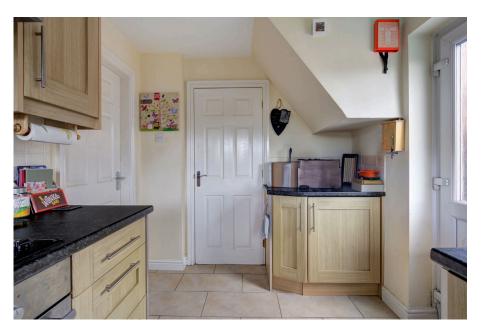

The property has a welcoming hallway, lounge, dining area with patio doors to the rear garden. There is a kitchen with a door leading to the side access and patio area. There is also access to the side door of the garage.