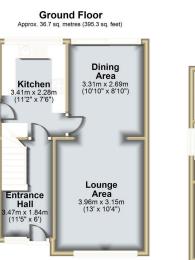

The property has a welcoming hallway, lounge, dining area with patio doors to the rear garden. There is a kitchen with a door leading to the side access and patio area. There is also access to the side door of the garage.