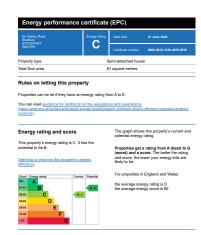

- Please Quote Ref GH702
- Off Road Parking
- Open Plan Kitchen Dining Area
- No Chain

- Summer House With Space For A Hot Tub
- Walking Distance To Outstanding Local Schools









GROUND FLOOR 1ST FLOOR 516 sq.ft. (48.0 sq.m.) approx. 323 sq.ft. (30.0 sq.m.) approx.





TOTAL FLOOR AREA: 839 s.g. ft. (77.9 s.g. m.) approx.

While every saterpt has been made to ensure the accuracy of the Sopials contained here, measurements of doors, workow, coross and any other times are approximate and no inexpossibility in bloom for any every, ornibilities or mini-blackment. This fall in the filtrational purposes only and should be used as lace by any propoperedy prochame.

But the second sec

Welcome To Marina Road, Bredbury.

Open Day Saturday 17th August, Call To Book Your Time Slot.