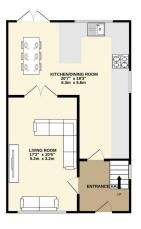

GROUND FLOOR 1ST FLOOR 516 sq.ft. (48.0 sq.m.) approx. 323 sq.ft. (30.0 sq.m.) approx.

TOTAL FLOOR AREA: 839 s.g. ft. (77.9 s.g. m.) approx.

While every saterpt has been made to ensure the accuracy of the Sopials contained here, measurements of doors, workow, coross and any other times are approximate and no inexpossibility in bloom for any every, ornibilities or mini-blackment. This fall in the filtrational purposes only and should be used as lace by any propoperedy prochame.