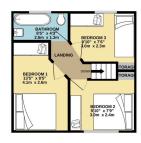

GROUND FLOOR 1ST FLOOR 516 sq.ft. (48.0 sq.m.) approx. 323 sq.ft. (30.0 sq.m.) approx.

TOTAL FLOOR AREA: 839 s.g. ft. (77.9 s.g. m.) approx.

While every saterpt has been made to ensure the accuracy of the Sopials contained here, measurements of doors, workow, coross and any other times are approximate and no inexpossibility in bloom for any every, ornibilities or mini-blackment. This fall in the filtrational purposes only and should be used as lace by any propoperedy prochame.