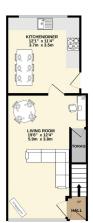

Welcome To Hartland Close, Offerton. A superb two double bedroom extended semi detached home located in a quiet cul de sac.

GROUND FLOOR 378 sq.ft. (35.2 sq.m.) approx.

1ST FLOOR 241 sq.ft. (22.4 sq.m.) approx.

TOTAL PLOOF AREA: 620 sq.B. (57.6 sq.m.) approx.

Affair every attempt has been made to ansure the sociatory of the foliopile: contained here, measurements of decry, whether, sociation and say other them are appreciated into incorporationally a falser for any every conspicuous short on exposurements of the services of decry, whether, sociation and services are applications on the composition of the services. Application and applications short river and been hered and for galaxiesse as to like operating for effective purchases. The services, systems and despite of the services are to be precise.