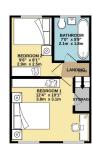

Welcome To Hartland Close, Offerton. A superb two double bedroom extended semi detached home located in a quiet cul de sac.

GROUND FLOOR 378 sq.ft. (35.2 sq.m.) approx.

1ST FLOOR 241 sq.ft. (22.4 sq.m.) approx.

TOTAL PLOOF AREA: 620 sq.B. (57.6 sq.m.) approx.

Affair every attempt has been made to ansure the sociatory of the foliopile: contained here, measurements of decry, whether, sociation and say other them are appreciated into incorporationally a falser for any every conspicuous short on exposurements of the services of decry, whether, sociation and services are applications on the composition of the services. Application and applications short river and been hered and for galaxiesse as to like operating for effective purchases. The services, systems and despite of the services are to be precise.