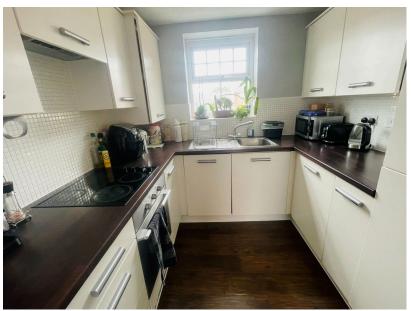

Accommodation compromises of: hallway, lounge, kitchen, master bedroom with en-suite shower room and bathroom. Finished to a good standard the property is fully double glazed and offers off-road parking. It also includes integral fridge/freezer, washer/ dryer and dishwasher.