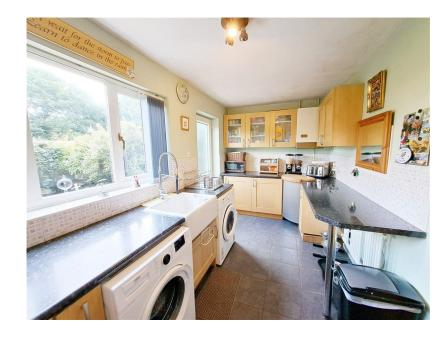

In brief, the accommodation comprises to the ground floor; a welcoming entrance Porch leading to hall, good sized lounge over 16ft in length with patio doors to the garden. There is a dining room and a separate WC. The breakfast kitchen is well proportioned and has ample units and a breakfast bar, with access to the garden. To the first floor there are four well proportioned bedrooms which are served by the bathroom fitted with a three piece suite in white.

TENURE - FREEHOLD

COUNCIL TAX BAND 'D'

BREAKFAST KITCHE 14'8" x 7'1" 4.5m x 2.2m

1ST FLOOR 425 sq.ft. (39.5 sq.m.) approx.

TOTAL FLOOR AREA: 896 sq.ft. (83.2 sq.m.) approx

• Detached Family Home

• Spacious Lounge