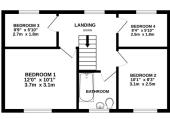

In brief, the accommodation comprises to the ground floor; a welcoming entrance Porch leading to hall, good sized lounge over 16ft in length with patio doors to the garden. There is a dining room and a separate WC. The breakfast kitchen is well proportioned and has ample units and a breakfast bar, with access to the garden. To the first floor there are four well proportioned bedrooms which are served by the bathroom fitted with a three piece suite in white.

TENURE - FREEHOLD

COUNCIL TAX BAND 'D'

BREAKFAST KITCHE 14'8" x 7'1" 4.5m x 2.2m

1ST FLOOR 425 sq.ft. (39.5 sq.m.) approx.

TOTAL FLOOR AREA: 896 sq.ft. (83.2 sq.m.) approx

• Detached Family Home

• Spacious Lounge