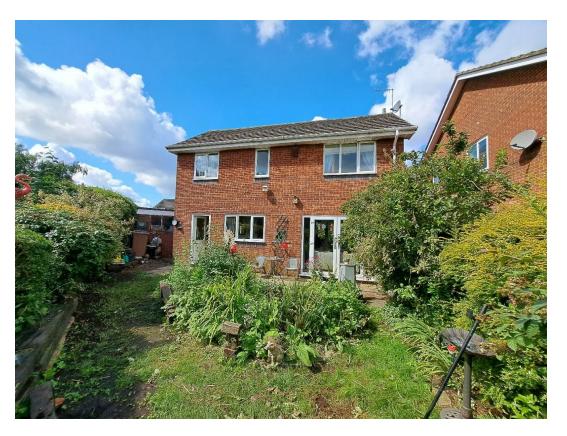

Externally there is a driveway to the front which offers ample parking and leads the good sized garage, there is a pretty garden to the front with stocked flower beds whilst there is gated access to the rear garden which is private and well stocked and has a patio area.