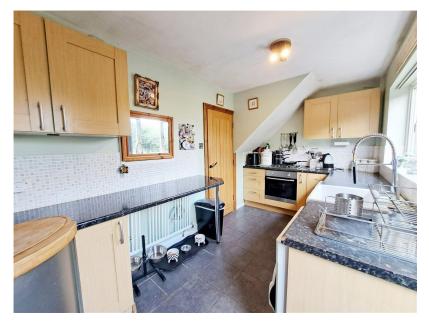

In brief, the accommodation comprises to the ground floor; a welcoming entrance Porch leading to hall, good sized lounge over 16ft in length with patio doors to the garden. There is a dining room and a separate WC. The breakfast kitchen is well proportioned and has ample units and a breakfast bar, with access to the garden. To the first floor there are four well proportioned bedrooms which are served by the bathroom fitted with a three piece suite in white.

TENURE - FREEHOLD

COUNCIL TAX BAND 'D'

BREAKFAST KITCHE 14'8" x 7'1" 4.5m x 2.2m

1ST FLOOR 425 sq.ft. (39.5 sq.m.) approx.

TOTAL FLOOR AREA: 896 sq.ft. (83.2 sq.m.) approx

• Detached Family Home

• Spacious Lounge