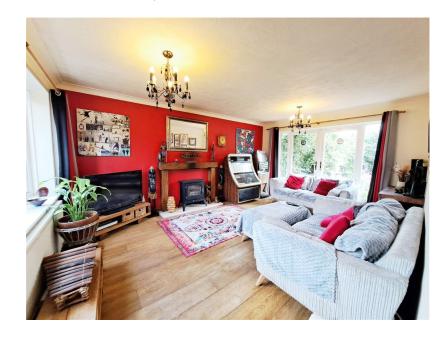

In brief, the accommodation comprises to the ground floor; a welcoming entrance Porch leading to hall, good sized lounge over 16ft in length with patio doors to the garden. There is a dining room and a separate WC. The breakfast kitchen is well proportioned and has ample units and a breakfast bar, with access to the garden. To the first floor there are four well proportioned bedrooms which are served by the bathroom fitted with a three piece suite in white.