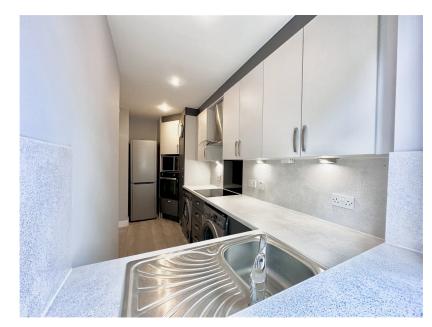

## **Flat 4, The Hawthorns, 11, Hawthorn Road, Denton** Offers Over £150,000

2 1 1

- Please Quote Ref GH702
- No Chain
- Private Off Road Parking
- Large Living / Dining Room

- Modern Bathroom
- Excellent Transport Links
- Two Bedrooms With Fitted Wardrobes

Welcome To The Hawthorns, Denton, A Stunning Ground Floor Two Bedroom Flat.

Open Day Friday 19th July, Call To Book Your Time Slot.

GROUND FLOOR 670 sq.ft. (62.2 sq.m.) approx. BEDROOM 1 11'7" x 11'3" 3.5m x 3.4m BEDROOM 2 15'4" x 6'4 4.7m x 1.9m ENTRANCE HALL Q 0 10, 01 BATHROOM 7'9" x 6'11" 2.4m x 2.1g KITCHEN 15'3" x 4'8" 4.7m x 1.4m Energy perfor mance certificate (EPC 18 May 20 С Ground-floor flat Property type Total floor area 65 square metre Rules on letting this property Properties can be let if they have an energy rating from A to E. You can read guidance for landlords on the regulations and exer Energy rating and score The graph shows this property's current and potential energy rating. roperties get a rating from A (best) to G worst) and a score. The better the ration core, the lower your energy bills are For properties in England and Wale the average energy rating is D the average energy score is 60