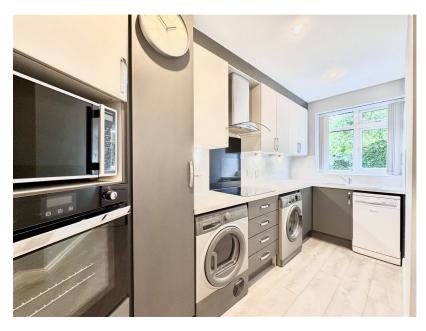

Welcome To The Hawthorns, Denton, A Stunning Ground Floor Two Bedroom Flat.

Open Day Friday 19th July, Call To Book Your Time Slot.

GROUND FLOOR 670 sq.ft. (62.2 sq.m.) approx. BEDROOM 1 11'7" x 11'3" 3.5m x 3.4m BEDROOM 2 15'4" x 6'4 4.7m x 1.9m ENTRANCE HALL Q 0 10, 01 BATHROOM 7'9" x 6'11" 2.4m x 2.1g KITCHEN 15'3" x 4'8" 4.7m x 1.4m Energy perfor mance certificate (EPC 18 May 20 С Ground-floor flat Property type Total floor area 65 square metre Rules on letting this property Properties can be let if they have an energy rating from A to E. You can read guidance for landlords on the regulations and exer Energy rating and score The graph shows this property's current and potential energy rating. roperties get a rating from A (best) to G worst) and a score. The better the ration core, the lower your energy bills are For properties in England and Wale the average energy rating is D the average energy score is 60