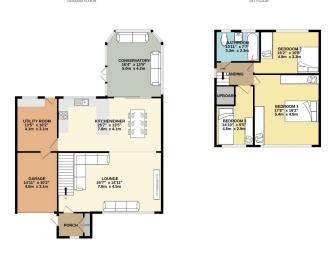

## 12 Lower Field Drive

Offers Over £270,000

• Please Quote Ref GH702

• Quiet Cul De Sac

Off Road Parking

• Attached Garage

Rear Conservatory

 Open Plan Kitchen Dining Area

Separate Utility Room

 Outstanding Schools Within Walking Distance

Excellent Local Amenities

 Excellent Condition Throughout

Welcome To Lowerfield Drive, A Superb Spacious Three Bedroom Link Detached Home.

Whilst every attempt has been made to ensure the accuracy of the Scorpion contained here, reconsumements of doors, unridows, rooms and any other items are appreximate and no respectability in taken for any entry, contaction or relin instanteer. This piece has the situations proposed only and should be used as such by any prospective purchaser. The services, systems and applicances shown have not been inside and no guarantee as to the operability or effectively can be given.