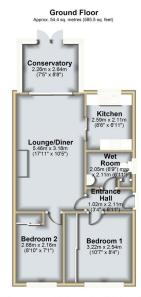

TENURE - FREEHOLD

**EPC RATING - C** 

SERVICES - GAS heating with a Combi boiler, water, electricity, and drainage are connected.

COUNCIL TAX - This home is is a B Council Tax Band (Cheshire West)

Total area: approx. 54.4 sq. metres (585.5 sq. feet)