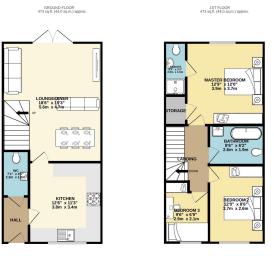

TOTAL FLOOR AREA: 947 sq.k. (87.9 sq.m.) approx.

White every attempt has been made to ensure the accusacy of the floorgists contained here, measurements of doors, verdisons, covers and any other famous are approximate and for responsibly to taken but any every, emission or not obstactions. This plan is for illustration purposes only and should be used as such by any prospective performance. The services, supplement and applications shows have not been likelifed and on parameters.