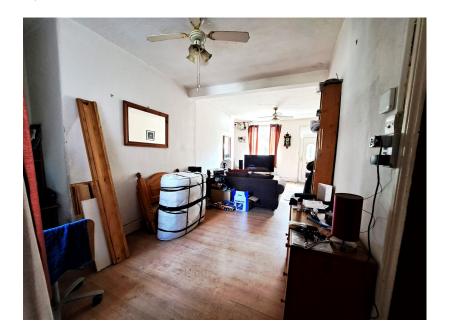

The accommodation offers excellent room dimensions and in brief comprises:- Lounge with a feature multi fuel burning stove which opens into the dining room. The kitchen is a good size and leads to the rear porch and bathroom. There is a storage cupboard.