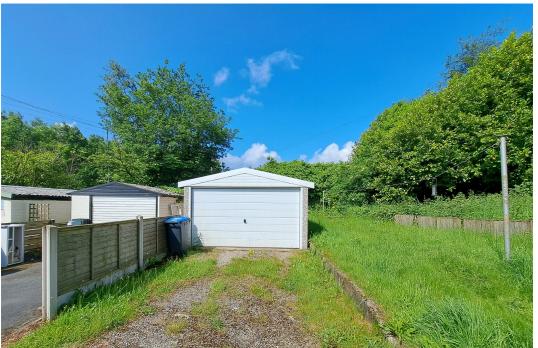

Externally it is very unique as features two detached garages one to the front and the other to the rear with the added benefit of parking in front of them. Beyond the garage there is a good sized garden, which is currently over grow, but could be delightful. To the rear there is a small private courtyard.