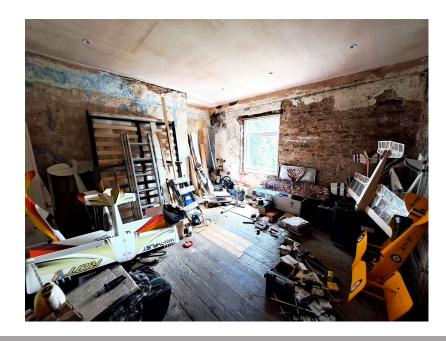

It has rendered elevations under a pitched tiled roof, which has the added benefit of Solar panels. Internally the property is need of general modernisation but offers excellent potential to re configure to suit your potential needs. The bathroom has been upgraded with a three piece suite in white.

The accommodation offers excellent room dimensions and in brief comprises:- Lounge with a feature multi fuel burning stove which opens into the dining room. The kitchen is a good size and leads to the rear porch and bathroom. There is a storage cupboard.