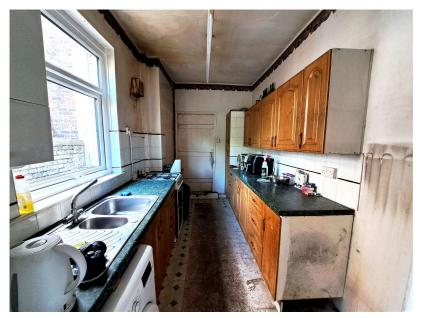

The accommodation offers excellent room dimensions and in brief comprises:- Lounge with a feature multi fuel burning stove which opens into the dining room. The kitchen is a good size and leads to the rear porch and bathroom. There is a storage cupboard.

It has rendered elevations under a pitched tiled roof, which has the added benefit of Solar panels. Internally the property is need of general modernisation but offers excellent potential to re configure to suit your potential needs. The bathroom has been upgraded with a three piece suite in white.