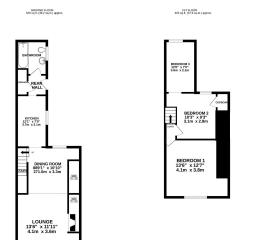

The accommodation offers excellent room dimensions and in brief comprises:- Lounge with a feature multi fuel burning stove which opens into the dining room. The kitchen is a good size and leads to the rear porch and bathroom. There is a storage cupboard.

To the first floor there are three bedrooms, with access to the third bedroom from bedroom two. It has the added benefit of uPVC double glazing and gas fired central heating for which I understand from the owner was installed approximately five years ago.

Tenure - Freehold / Council Tax Band 'A'

TOTAL FLOOR AREA: 934 sq.ft. [86.8 sq.m.] appear.

White overy attempt has been made to essure the occasing of the topolar consisted from, incassivener
of doors, ventioner, some and any effections are approximate and no suppressibility in balan for any emspecial control of the control
of doors, ventioner, the control of the control of the control of the control
of the control of the control of the control of the control of the control of the control of the control of the control of the control of the control of the control of the control of the control of the control of the control of the control of the control of the control of the control of the control of the control of the control of the control of the control of the control of the control of the control of the control of the control of the control of the control of the control of the control of the control of the control of the control of the control of the control of the control of the control of the control of the control of the control of the control of the control of the control of the control of the control of the control of the control of the control of the control of the control of the control of the control of the control of the control of the control of the control of the control of the control of the control of the control of the control of the control of the control of the control of the control of the control of the control of the control of the control of the control of the control of the control of the control of the control of the control of the control of the control of the control of the control of the control of the control of the control of the control of the control of the control of the control of the control of the control of the control of the control of the control of the control of the control of the control of the control of the control of the control of the control of the control of the control of the control of the control of the control of the control of the control