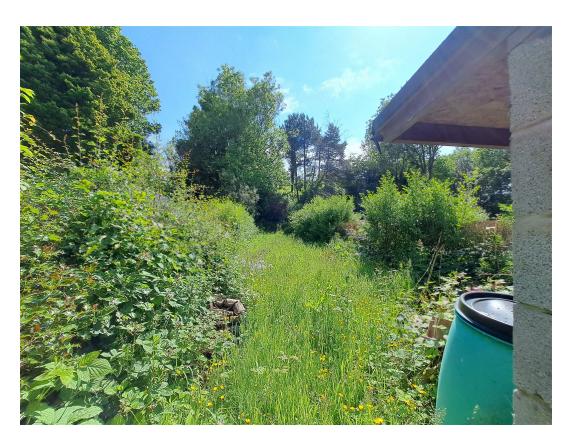

Externally it is very unique as features two detached garages one to the front and the other to the rear with the added benefit of parking in front of them. Beyond the garage there is a good sized garden, which is currently over grow, but could be delightful. To the rear there is a small private courtyard.