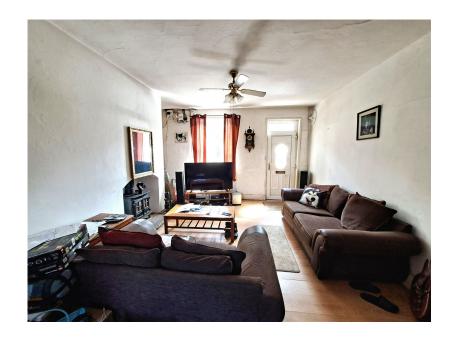

The accommodation offers excellent room dimensions and in brief comprises:- Lounge with a feature multi fuel burning stove which opens into the dining room. The kitchen is a good size and leads to the rear porch and bathroom. There is a storage cupboard.