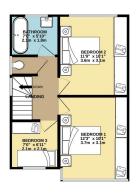

Open Day Saturday 1st June, Call To Book Your Time Slot.

Welcome To Hempshaw Lane, Offerton, A Spacious Three Bedroom Semi Detached Home.

GROUND FLOOR 1ST FLOOR 462 sq.ft. (43.0 sq.m.) approx. 396 sq.ft. (36.8 sq.m.) approx.

TOTAL FLOOR AREA: SSS sq. ft. (79.7 sq. m) approx.

White every stierger has been noted to ensure the cause, of the floorigin continued free, measurems of the source, working, and any other terms are approximate and on responsibility is been for large or consistent or mis-scattered. This jain is to illustrate prospect only and should be used as such by a prospective parchaser. The services, systems and applicances shown have not been tested and no guant as to their operation of the services are sourced.