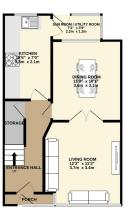

Open Day Saturday 1st June, Call To Book Your Time Slot.

Welcome To Hempshaw Lane, Offerton, A Spacious Three Bedroom Semi Detached Home.

GROUND FLOOR 1ST FLOOR 462 sq.ft. (43.0 sq.m.) approx. 396 sq.ft. (36.8 sq.m.) approx.

TOTAL FLOOR AREA: SSS sq. ft. (79.7 sq. m) approx.

White every stierger has been noted to ensure the cause, of the floorigin continued free, measurems of the source, working, and any other terms are approximate and on responsibility is been for large or consistent or mis-scattered. This jain is to illustrate prospect only and should be used as such by a prospective parchaser. The services, systems and applicances shown have not been tested and no guant as to their operation of the services are sourced.