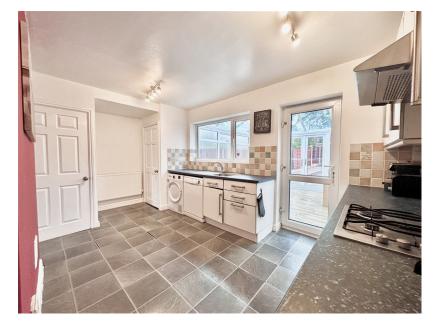

Open Day Monday 27th May Call To book Your Time Slot.

Welcome To Goyt Valley Road, Bredbury.

GROUND FLOOR 547 sq.ft. (50.8 sq.m.) approx.

10-0

10. ds

1

KITCHEN/DINER 16'4" x 9'11" 5.0m x 3.0m

> LIVING ROOM 15'1" x 13'1" 4.6m x 4.0m