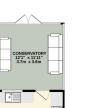

Open Day Monday 27th May Call To book Your Time Slot.

Welcome To Goyt Valley Road, Bredbury.

GROUND FLOOR 547 sq.ft. (50.8 sq.m.) approx.

10-0

10. ds

1

KITCHEN/DINER 16'4" x 9'11" 5.0m x 3.0m

> LIVING ROOM 15'1" x 13'1" 4.6m x 4.0m