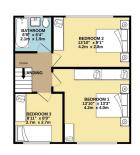

1ST FLOOR 459 sq.ft. (42.7 sq.m.) approx.

eXp World UK Ltd is a registered company at Corporation Service Company (UK) Limited, 5 Churchill Place, 10th Floor, London, United Kingdom, E14 5HU. Registered company number is 12016573. VAT Registration Number is 327 4120 29