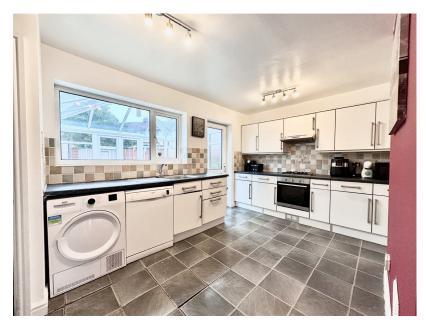

Open Day Monday 27th May Call To book Your Time Slot.

Welcome To Goyt Valley Road, Bredbury.

GROUND FLOOR 547 sq.ft. (50.8 sq.m.) approx.

10-0

10. ds

1

KITCHEN/DINER 16'4" x 9'11" 5.0m x 3.0m

> LIVING ROOM 15'1" x 13'1" 4.6m x 4.0m