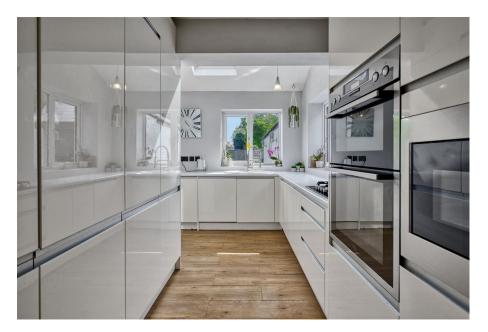

- THREE BEDROOM, TWO RECEPTION ROOM SEMI DETACHED HOUSE
- CONTEMPORARY OPEN PLAN KITCHEN
- UPSTAIRS RECENTLY INSTALLED BATHROOM and DOWNSTAIRS WC
  MUST BE VIEWED TO BE APPRECIATED