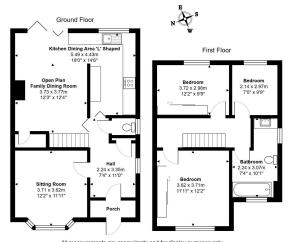

## Ring Road, Chester, Cheshire £365,000

- REFERENCE NUMBER REQUIRED TO BOOK VIEWING REF - CG0525
- OFFERING A FUSION OF CONTEMPORARY AND ORIGINAL FEATURES
- LOG BURNER and BI-FOLD DOORS TO THE REAR GARDEN
- WELL PRESENTED THROUGHOUT
- EPC TBC and COUNCIL TAX

- THREE BEDROOM, TWO RECEPTION ROOM SEMI DETACHED HOUSE
- CONTEMPORARY OPEN PLAN KITCHEN
- UPSTAIRS RECENTLY INSTALLED BATHROOM and DOWNSTAIRS WC
  MUST BE VIEWED TO BE APPRECIATED

## REFERENCE NUMBER REQUIRED TO BOOK VIEWING REF - CG0525

This house offers a fusion of contemporary living as well as original period features. Situated in a highly regarded location this three bedroom semi detached home has been sensitively modernised to create high spec living accommodation throughout. The home retains many inherent character features throughout and creates a perfect balance between modern family living and practicality.