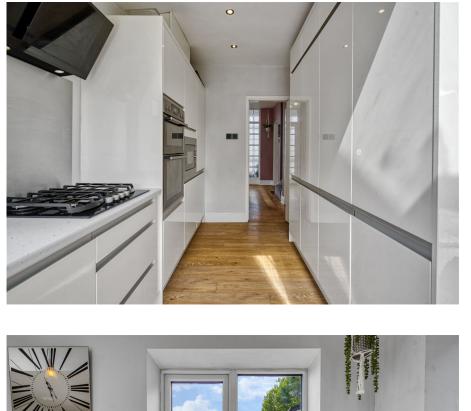

- THREE BEDROOM, TWO RECEPTION ROOM SEMI DETACHED HOUSE
- CONTEMPORARY OPEN PLAN KITCHEN
- UPSTAIRS RECENTLY INSTALLED BATHROOM and DOWNSTAIRS WC
  MUST BE VIEWED TO BE APPRECIATED