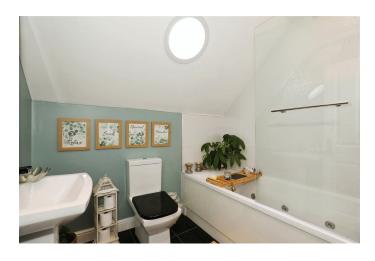

### Main bathroom

Having a hand wash basin, Bath, WC and shower fitted over the bath with screen. Natural light fitting