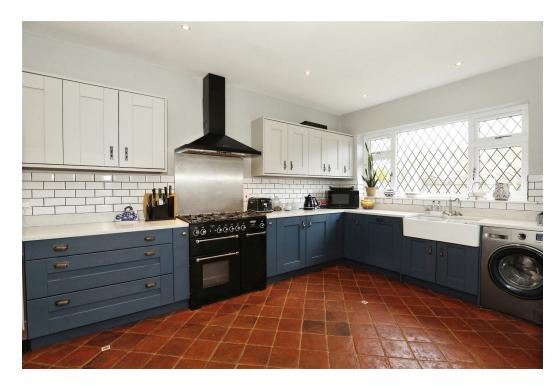

### Kitchen

5.26m x 3m (17'3" x 9'10")

The family kitchen, fully fitted and overlookingns through to the dining room, m the garden, opeaking it the heart of the home and an ideal place to hang out.