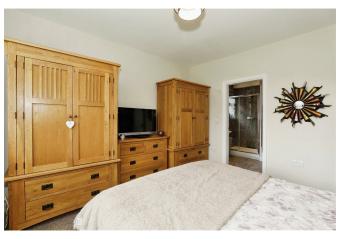

#### **Bedroom 1**

4.27m x 3m (14'0" x 9'10")

Experience the serenity of nature in the comfort of your own space with a window overlooking the garden and fresh yourself in the en-suite shower room.

### **Ensuite**

Upgraded corner shower, WC, ladder-style radiator, and hand-wash basin.