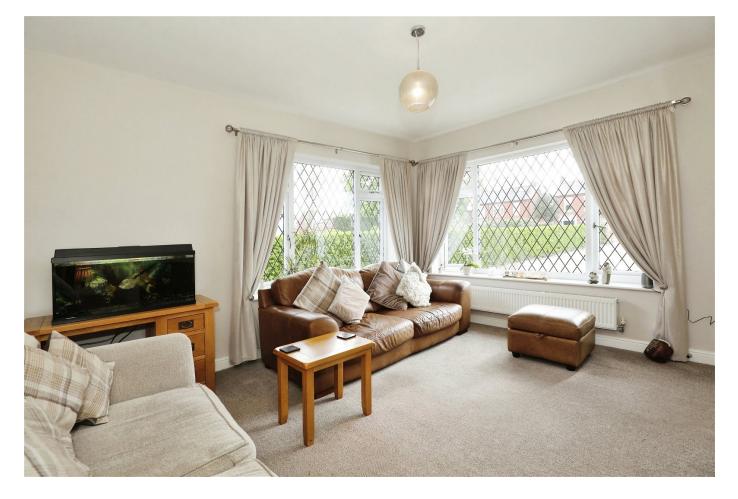

# **Sitting Room**

3.6m x 3.6m (11'9" x 11'9")

Step into the garden through elegant French doors and make the most of a versatile space that can be used as an office, playroom, or a comfortable guest bedroom.