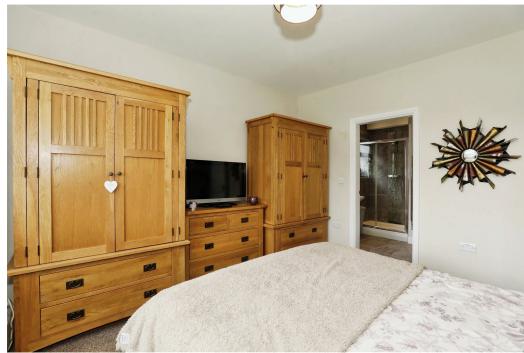

#### Bedroom 4

3.91m x 3.43m (12'9" x 11'3")

This is a spacious double bedroom with a frontfacing double-glazed window and an attached en-suite.

#### **Bedroom 1**

4.27m x 3m (14'0" x 9'10")

Experience the serenity of nature in the comfort of your own space with a window overlooking the garden and fresh yourself in the en-suite shower room.