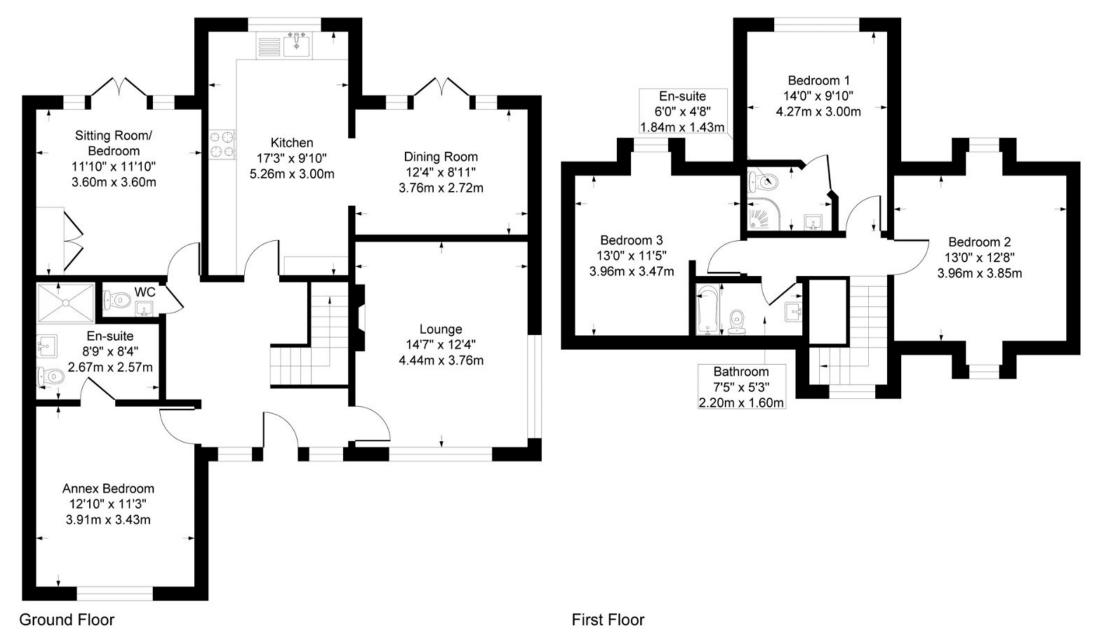

## Lounge

4.44m x 3.76m (14'6" x 12'4")

The room features dual-aspect windows at the front, providing ample natural light. It also boasts a fireplace and is a spacious area perfect for relaxing.

# **Sitting Room**

3.6m x 3.6m (11'9" x 11'9")

Step into the garden through elegant French doors and make the most of a versatile space that can be used as an office, playroom, or a comfortable guest bedroom.

### Kitchen

5.26m x 3m (17'3" x 9'10")

The family kitchen, fully fitted and overlookingns through to the dining room, m the garden, opeaking it the heart of the home and an ideal place to hang out.

## **Dining Room**

3.76m x 2.72m (12'4" x 8'11")

Imagine a beautiful dining space where Frenchstyle doors open up to a serene garden, creating a warm and inviting atmosphere for all your social gatherings.

#### Bedroom 4

3.91m x 3.43m (12'9" x 11'3")

This is a spacious double bedroom with a frontfacing double-glazed window and an attached en-suite.

#### **Ensuite**

2.67m x 2.54m (8'9" x 8'4")

This particular shower room boasts a contemporary design that is both striking and sophisticated. It is a versatile space that caters to the needs of an entire family, providing sufficient room for a dressing table. Its modern features ensure that it is both practical and luxurious, making it a must-have for any discerning individual seeking convenience and comfort.

#### WC

Modern, WC hand wash basin.

#### Bedroom 2

3.96m x 3.85m (12'11" x 12'7")

This room is a gem with its dual-aspect windows and spacious layout. You'll love the natural light that floods in from both sides, making the space feel bright and airy. Whether you're looking for a room to relax in or to entertain guests, this room is perfect for both.

#### **Bedroom 1**

4.27m x 3m (14'0" x 9'10")

Experience the serenity of nature in the comfort of your own space with a window overlooking the garden and fresh yourself in the en-suite shower room.

### **Ensuite**

Upgraded corner shower, WC, ladder-style radiator, and hand-wash basin.

### Main bathroom

Having a hand wash basin, Bath, WC and shower fitted over the bath with screen. Natural light fitting

#### Bedroom 3

3.96m x 3.47m (12'11" x 11'4")

All bedrooms in this home are spacious doubles, including this one with a rear-facing window.