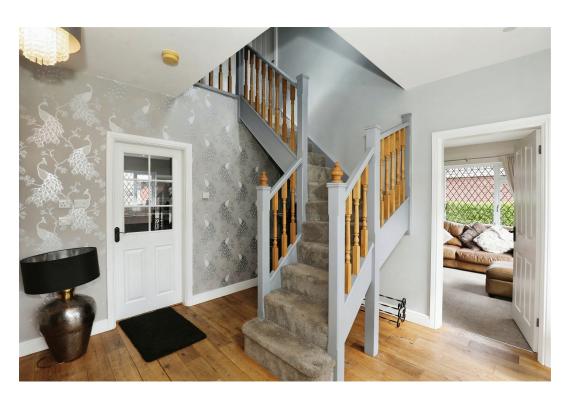

# **Entrance Hall**

A beautiful staircase is positioned grandly, with natural light streaming through side windows from the front door.

# Landing

Gallery landing creates space and light for a well-designed home.