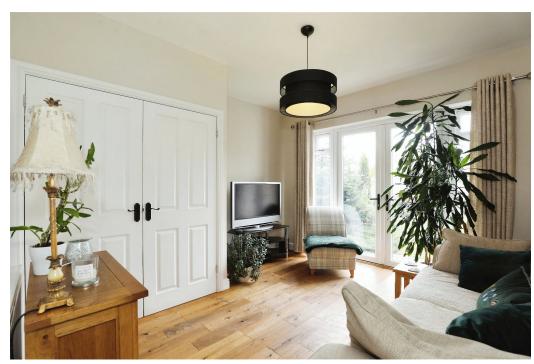

# **Sitting Room**

3.6m x 3.6m (11'9" x 11'9")

Step into the garden through elegant French doors and make the most of a versatile space that can be used as an office, playroom, or a comfortable guest bedroom.