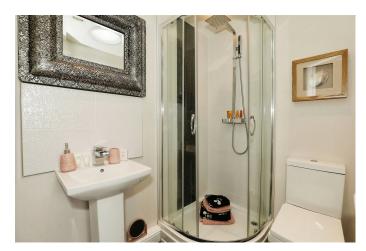

### **Ensuite**

Upgraded corner shower, WC, ladder-style radiator, and hand-wash basin.