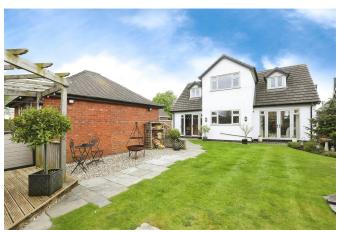

# Rear Garden and Double garage

Nestled in a tranquil setting, this magnificent property boasts meticulous landscaping that creates a serene atmosphere. As you step onto the expansive decking, your eyes are immediately drawn to the inviting beckons you to take a dip (sold separately). The plush green lawn in front of you is perfect for you to watch the children and fur babies play. Moving towards the double garage, you'll find another delightful patio area adorned with double wooden gates leading to the front of the property, creating an oasis of peace and tranquillity.