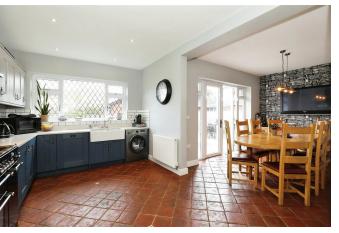

### Kitchen

5.26m x 3m (17'3" x 9'10")

The family kitchen, fully fitted and overlookingns through to the dining room, m the garden, opeaking it the heart of the home and an ideal place to hang out.

## **Dining Room**

3.76m x 2.72m (12'4" x 8'11")

Imagine a beautiful dining space where Frenchstyle doors open up to a serene garden, creating a warm and inviting atmosphere for all your social gatherings.