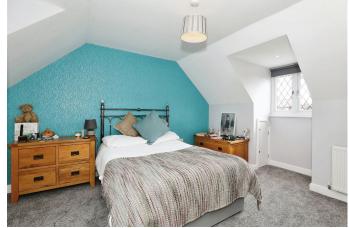

#### Bedroom 2

3.96m x 3.85m (12'11" x 12'7")

This room is a gem with its dual-aspect windows and spacious layout. You'll love the natural light that floods in from both sides, making the space feel bright and airy. Whether you're looking for a room to relax in or to entertain guests, this room is perfect for both.

#### **Bedroom 1**

4.27m x 3m (14'0" x 9'10")

Experience the serenity of nature in the comfort of your own space with a window overlooking the garden and fresh yourself in the en-suite shower room.

#### Bedroom 3

3.96m x 3.47m (12'11" x 11'4")

All bedrooms in this home are spacious doubles, including this one with a rear-facing window.