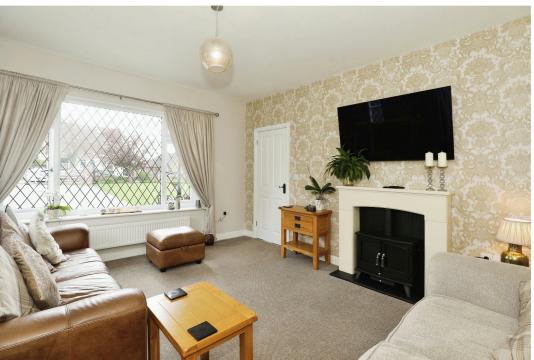

## Lounge

4.44m x 3.76m (14'6" x 12'4")

The room features dual-aspect windows at the front, providing ample natural light. It also boasts a fireplace and is a spacious area perfect for relaxing.