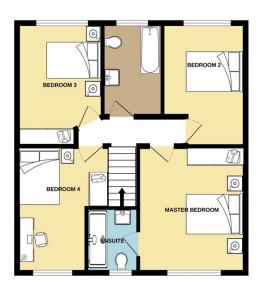

- · Situated in a quiet cul-de-sac
- Four Double bedrooms
- · Utility Room
- No chain delay
- •

**GROUND FLOOR** 

1ST FLOOR

whist every attempt has been made to ensure the accuracy or the moorpian contained nere, measurement of doors, windows, rooms and any other items are approximate and no responsibility is taken for any error, omission or mis-statement. This plan is for illustrative purposes only and should be used as such by any prospective purchaser. The services, systems and appliances shown have not been tested and no guarante as to their operability or efficiency can be given.

Exquisite family home situated in the heart of Walmer Bridge's Tillage Close development. This four double bedroom detached property has much to offer, including spacious lounge, open-plan bespoke fitted kitchen/diner with French doors leading to the garden and a separate utility and downstairs cloakroom facility. To the upper floors are four spacious double bedrooms, with the master with modern en-suite, and a family bathroom. The property is in a quiet cul-de-sac location with ample private driveway parking and a garage with electric door. Property is