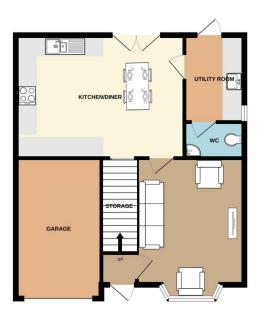

- · Situated in a quiet cul-de-sac
- Four Double bedrooms
- · Utility Room
- No chain delay
- •

**GROUND FLOOR** 

1ST FLOOR

whist every attempt has been made to ensure the accuracy or the moorpian contained nere, measurement of doors, windows, rooms and any other items are approximate and no responsibility is taken for any error, omission or mis-statement. This plan is for illustrative purposes only and should be used as such by any prospective purchaser. The services, systems and appliances shown have not been tested and no guarante as to their operability or efficiency can be given.

Exquisite family home situated in the heart of Walmer Bridge's Tillage Close development. This four double bedroom detached property has much to offer, including spacious lounge, open-plan bespoke fitted kitchen/diner with French doors leading to the garden and a separate utility and downstairs cloakroom facility. To the upper floors are four spacious double bedrooms, with the master with modern en-suite, and a family bathroom. The property is in a quiet cul-de-sac location with ample private driveway parking and a garage with electric door. Property is