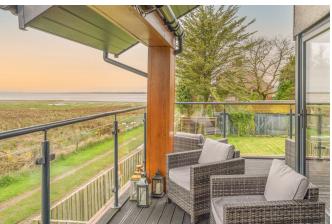

- Spacious open-plan living spaces, perfect for entertaining
- Dining room with wraparound windows and bifold doors, providing breathtaking views over the estuary
- Four spacious bedrooms, each with its own ensuite bathroom and underfloor heating
- Double garage with electric roller door, Valiant boiler and convenient lighting
- 10-year builder's warranty from LABC

## KS0077

Kirkby View is an exceptional four-bedroom detached house located in the sought-after area of Foxfield, Broughton-in-Furness. This stunning property offers luxurious and spacious living spaces, including a chef's kitchen, dining room with estuary views, and comfortable living rooms with multi-fuel log burners. The property features four spacious bedrooms, each with its own ensuite bathroom and underfloor heating throughout. Outside, there is ample parking and a wooden decking that stretches the length of the garden. The property also comes with a 10-year builder's warranty from LABC. Don't miss this opportunity to make Kirby-View your dream home.