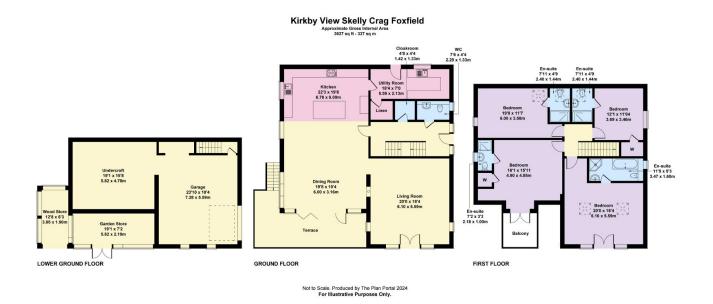

- Spacious open-plan living spaces, perfect for entertaining
- Dining room with wraparound windows and bifold doors, providing breathtaking views over the estuary
- Four spacious bedrooms, each with its own ensuite bathroom and underfloor heating
- Double garage with electric roller door, Valiant boiler and convenient lighting
- 10-year builder's warranty from LABC

## KS0077

Kirkby View is an exceptional four-bedroom detached house located in the sought-after area of Foxfield, Broughton-in-Furness. This stunning property offers luxurious and spacious living spaces, including a chef's kitchen, dining room with estuary views, and comfortable living rooms with multi-fuel log burners. The property features four spacious bedrooms, each with its own ensuite bathroom and underfloor heating throughout. Outside, there is ample parking and a wooden decking that stretches the length of the garden. The property also comes with a 10-year builder's warranty from LABC. Don't miss this opportunity to make Kirby-View your dream home.