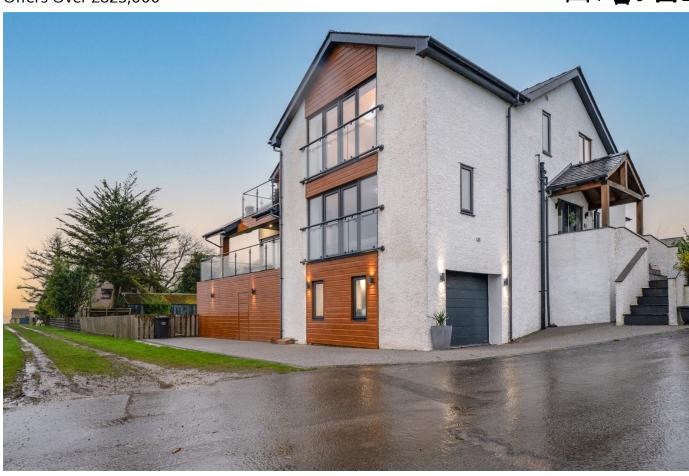

## Kirkby View, Foxfield, Broughton-in-furness, LA20 6BU

Offers Over £825,000

- Luxurious four-bedroom detached house
- Spectacular kitchen featuring two built-in ovens, two built-in hobbs, a fitted microwave, an integrated American
- Wriggafromad hallow a winth redting and lighting, ideal for outdoor dining or relaxation
- Wooden decking and lawn area, perfect for outdoor living
- Low maintenance bond resin drive and path

## KS0077

Kirkby View is an exceptional four-bedroom detached house located in the sought-after area of Foxfield, Broughton-in-Furness. This stunning property offers luxurious and spacious living spaces, including a chef's kitchen, dining room with estuary views, and comfortable living rooms with multi-fuel log burners. The property features four spacious bedrooms, each with its own ensuite bathroom and underfloor heating throughout. Outside, there is ample parking and a wooden decking that stretches the length of the garden. The property also comes with a 10-year builder's warranty from LABC. Don't miss this opportunity to make Kirby-View your dream home.