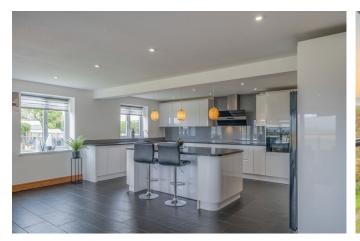

## Kirkby View, Foxfield, Broughton-in-furness, LA20 6BU

Offers Over £825,000

- Luxurious four-bedroom detached house
- Spectacular kitchen featuring two built-in ovens, two built-in hobbs, a fitted microwave, an integrated American
- Wriggafromad hallow a winth redting and lighting, ideal for outdoor dining or relaxation
- Wooden decking and lawn area, perfect for outdoor living
- Low maintenance bond resin drive and path

## KS0077

Kirkby View is an exceptional four-bedroom detached house located in the sought-after area of Foxfield, Broughton-in-Furness. This stunning property offers luxurious and spacious living spaces, including a chef's kitchen, dining room with estuary views, and comfortable living rooms with multi-fuel log burners. The property features four spacious bedrooms, each with its own ensuite bathroom and underfloor heating throughout. Outside, there is ample parking and a wooden decking that stretches the length of the garden. The property also comes with a 10-year builder's warranty from LABC. Don't miss this opportunity to make Kirby-View your dream home.