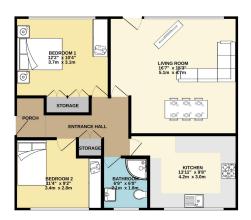

TOTAL FLOOR AREA: 7.18 sq.8; (66.7 sq.m.) approx.

White every attempt has been made to ensure the accuracy of the foliaghe contained from, measurements of decry, whether, covers and any other ferror are appreciated and or responsibly to falses to the age every, constains or mis-contenies. This piles is to finishably purpose only and disease for seal and by any opposition of pursuant. The services, in system and applicance in from their set to be steeld and for quarters