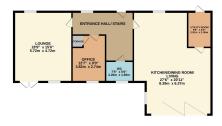

1ST FLOOR 991 sq.ft. (92.1 sq.m.) approx.

TOTAL FLOOR AREA: 2126 og  $\pm$  (198.4 og  $\pm$ ) approx. White every attempt has been node in crouze the accuracy of the freezien contained from readout, removal and any other times are any parameter and to respect addition, cross read any after times are any parameter and on the carbody in taken to deep omission or ministration. This pain is for its attention purposes only and thought is used to such by prospecting otherwise. The process, pulsers and applications of where there is there insided after one of the carbody of the control of the c