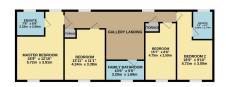

1ST FLOOR 991 sq.ft. (92.1 sq.m.) approx.

TOTAL FLOOR AREA: 2126 og  $\pm$  (198.4 og  $\pm$ ) approx. White every attempt has been node in crouze the accuracy of the freezien contained from readout, removal and any other times are any parameter and to respect addition, cross read any after times are any parameter and on the carbody in taken to deep omission or ministration. This pain is for its attention purposes only and thought is used to such by prospecting otherwise. The process, pulsers and applications of where there is there insided after one of the carbody of the control of the c