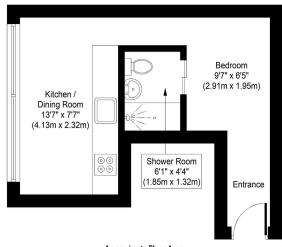

Approximate Floor Area 380 Sq. ft. (35.3 Sq. m.)

Whilst every attempt has been made to ensure the accuracy of the floor plan contained here, measurements of doors, windows, rooms and any other items are approximate and no responsibility is taken for any error, ornission, or mis-statement. This plan is for illustrative purposes only and should be used as such by any prospective purchaser or tenant. The services, systems and applicances from have not been tested and no guarantee as to their operatibly or efficiency can be given. Copyright V360 Ltd 2019 | www.houseviz.com