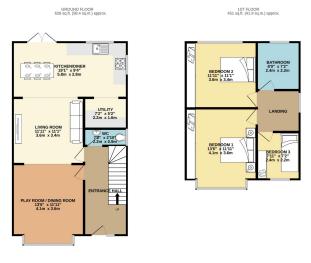

Open Day Friday 22nd March, Call To Book Your Time Slot.

Welcome To Windsor Road, A Spacious And Extended Bay Fronted Three Bedroom Semi Detached Home.

TOTAL FLOOR AREA: 1079 sq.ft. (100.2 sq.m.) approx.