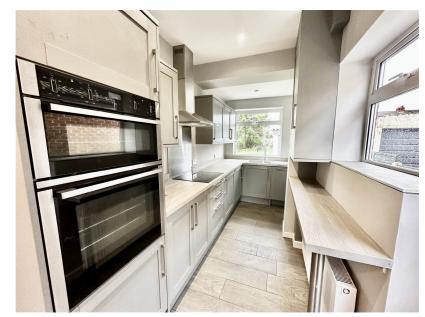

- No Onward Chain
- Modern Fitted Galley Style Kitchen With Integrated Appliances
   Quiet Cul De Sac Style Location
- Detached Garage
- Huge Potential To Extend Further

 GROUND FLOCR
 1ST FLOOR
 2ND FLOOR