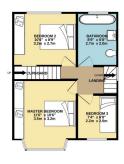

- No Onward Chain
- Modern Fitted Galley Style Kitchen With Integrated Appliances
   Quiet Cul De Sac Style Location
- Detached Garage
- Huge Potential To Extend Further

 GROUND FLOCR
 1ST FLOOR
 2ND FLOOR

 506 sq. ft. (47.5 sq. m.) approx.
 369 sq. ft. (34.5 sq. m.) approx.
 189 sq. ft. (17.6 sq. m.) approx.

Vihilat every attempt has been made to ensure the accuracy of the floorpian contained here, measurements of doors, windows, moment and any other terms are approximate and no responsibility is taken for any encor, omission on "institutement." This plan is for illustrative proposes only and should be used as such by any prospective purchaser. The services, systems and appliances shown have not been tested and no guarantee as to their operating or efficiency can be given.