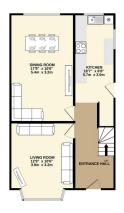

- No Onward Chain
- Modern Fitted Galley Style Kitchen With Integrated Appliances
   Quiet Cul De Sac Style Location
- Detached Garage
- Huge Potential To Extend Further

 GROUND FLOCR
 1ST FLOOR
 2ND FLOOR

 506 sq. ft. (47.5 sq. m.) approx.
 369 sq. ft. (34.5 sq. m.) approx.
 189 sq. ft. (17.6 sq. m.) approx.

Vihilat every attempt has been made to ensure the accuracy of the floorpian contained here, measurements of doors, windows, moment and any other terms are approximate and no responsibility is taken for any encor, omission on "institutement." This plan is for illustrative proposes only and should be used as such by any prospective purchaser. The services, systems and appliances shown have not been tested and no guarantee as to their operating or efficiency can be given.