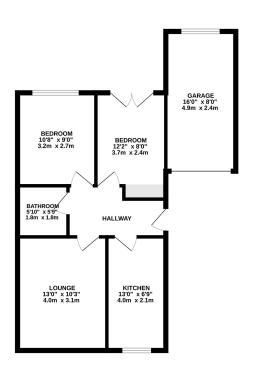

GROUND FLOOR 630 sq.ft. (58.5 sq.m.) approx.

TOTAL FLOOR AREA: 630 sq.ft. (58.5 sq.m.) approx.

Whist sevey stamps has been made to errour the accuracy of the floorigins contained here, measurements of doors, windows, rooms and any other items are approximate and no responsibility in taken for any error, omission or mis-adventers. This pain is for itelastrative peoposes only and should be used as such by appropriety purchaser. The services, systems and appliances shown have not been lested and no guarantee as to their operatively or efficiency can be glann.