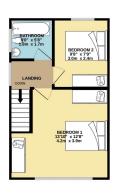

1ST FLOOR 309 sq.ft. (28.7 sq.m.) approx.

TOTAL FLOOR AREA: 682 sq. ft. (68.3 sq. ft.) approx.

White very altergrit has been made to ensure the accusacy of the flooring contained here, measurements of door, window, no room and any other them are approximate and no insposability is taken for any error, prospective parchases. The services, systems and applicances shave have not been trained and no guarantee as to their operation of the strained and no guarantee.