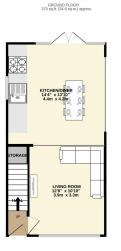

1ST FLOOR 309 sq.ft. (28.7 sq.m.) approx.

TOTAL FLOOR AREA: 682 sq. ft. (68.3 sq. ft.) approx.

White very altergrit has been made to ensure the accusacy of the flooring contained here, measurements of door, window, no room and any other them are approximate and no insposability is taken for any error, prospective parchases. The services, systems and applicances shave have not been trained and no guarantee as to their operation of the strained and no guarantee.