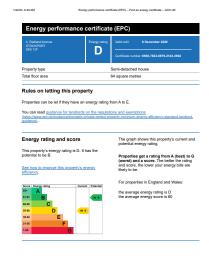

https://find-energy-certificate.service.gov.uk/energy-certificate/8538-7822-6979-2143-39027print=