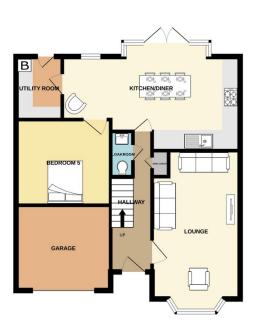

- Rural desirable location
- Stunning finishes including Amtico flooring and Quartz worktops
- Large sunny garden
- Three Bathrooms
- Viewing highly recommended

1ST FLOOR

GROUND FLOOR

Whilst every attempt has been made to ensure the accuracy of the flooplan contained here, measurements of doors, windows, rooms and any other items are approximate and no responsibility is taken for any error, omission or mis-statement. This plan is for illustrative purposes only and should be used as such by any cospective purchaser. The services, systems and appliances shown have not been tested and no guarantee as to their openability or effective, can be denoted and no guarantee as to their openability or effective, can be given.

Indulge in luxury living with this exquisite 4/5 bedroom detached property at Centurion Village, nestled in rural Midge Hall. This modern, newly-built residence boasts an inviting ground floor lounge adorned with a bay window to the front. The spacious open-plan kitchen/diner features a further family space and a glazed bay, seamlessly connecting to the sunny lawned garden, perfect for entertaining. Enhancing convenience, find a downstairs WC, utility room, and a versatile fifth bedroom suitable for an office or playroom. Ascend the gallery landing to discover four double bedrooms, including a generous dual aspect master with an ensuite, and a well-