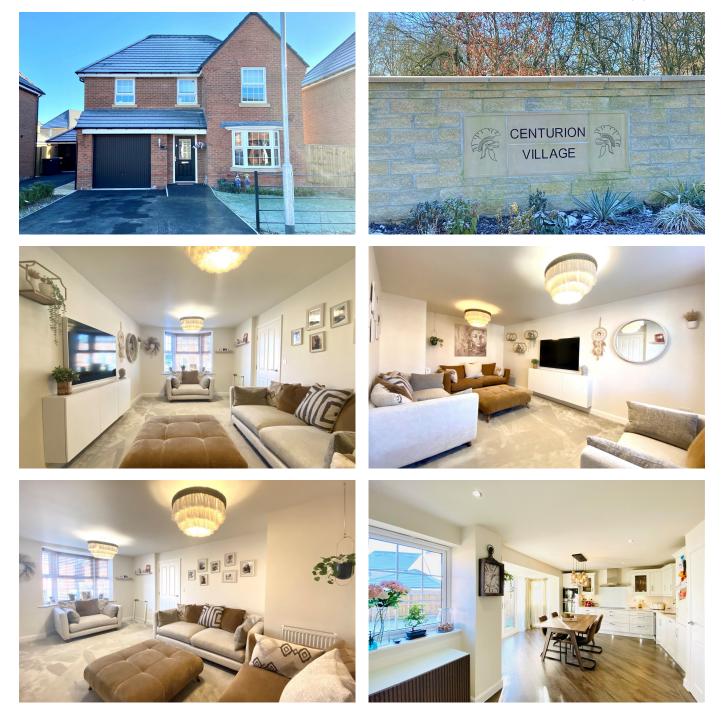

Indulge in luxury living with this exquisite 4/5 bedroom detached property at Centurion Village, nestled in rural Midge Hall. This modern, newly-built residence boasts an inviting ground floor lounge adorned with a bay window to the front. The spacious open-plan kitchen/diner features a further family space and a glazed bay, seamlessly connecting to the sunny lawned garden, perfect for entertaining. Enhancing convenience, find a downstairs WC, utility room, and a versatile fifth bedroom suitable for an office or playroom. Ascend the gallery landing to discover four double bedrooms, including a generous dual aspect master with an ensuite, and a well-

@ jenny.baines@exp.uk.com 🌐 jennybaines.exp.uk.com 07861 418 900

appointed family bathroom. Garage with electric charging point, and driveway parking for two vehicles. Experience the epitome of contemporary living in this luxurious property - a harmonious blend of elegance, sophistication and functionality. Property is Freehold. Please quote JB0397 when arranging a viewing.