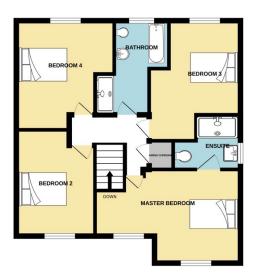

- Rural desirable location
- Stunning finishes including Amtico flooring and Quartz worktops
- Large sunny garden
- Three Bathrooms
- Viewing highly recommended

1ST FLOOR

GROUND FLOOR

Whilst every attempt has been made to ensure the accuracy of the flooplan contained here, measurements of doors, windows, rooms and any other items are approximate and no responsibility is taken for any error, omission or mis-statement. This plan is for illustrative purposes only and should be used as such by any cospective purchaser. The services, systems and appliances shown have not been tested and no guarantee as to their openability or effective, can be denoted and no guarantee as to their openability or effective, can be given.

Indulge in luxury living with this exquisite 4/5 bedroom detached property at Centurion Village, nestled in rural Midge Hall. This modern, newly-built residence boasts an inviting ground floor lounge adorned with a bay window to the front. The spacious open-plan kitchen/diner features a further family space and a glazed bay, seamlessly connecting to the sunny lawned garden, perfect for entertaining. Enhancing convenience, find a downstairs WC, utility room, and a versatile fifth bedroom suitable for an office or playroom. Ascend the gallery landing to discover four double bedrooms, including a generous dual aspect master with an ensuite, and a well-