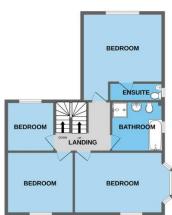

1ST FLOOR

2ND FLOOR

Made with Metropix ©2023

eXp World UK Ltd is a registered company at Corporation Service Company (UK) Limited, 5 Churchill Place, 10th Floor, London, United Kingdom, E14 5HU. Registered company number is 12016573. VAT Registration Number is 327 4120 29