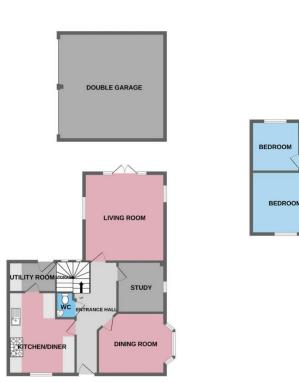

🧶 07970 080 010

- FIVE BEDROOM TOWNHOUSE
- THREE BATHROOMS AND GROUND FLOOR WC
- MUST BE VIEWED TO BE APPRECIATED
- GARDEN TO REAR

GROUND FLOOR

• COUNCIL TAX BAND - F

- THREE RECEPTION ROOMS
- FANTASTIC FAMILY HOME
- DOUBLE GARAGE
- FREEHOLD TENURE
- EPC RATING C

1ST FLOOR

2ND FLOOR

Made with Metropix ©2023

eXp World UK Ltd is a registered company at Corporation Service Company (UK) Limited, 5 Churchill Place, 10th Floor, London, United Kingdom, E14 5HU. Registered company number is 12016573. VAT Registration Number is 327 4120 29