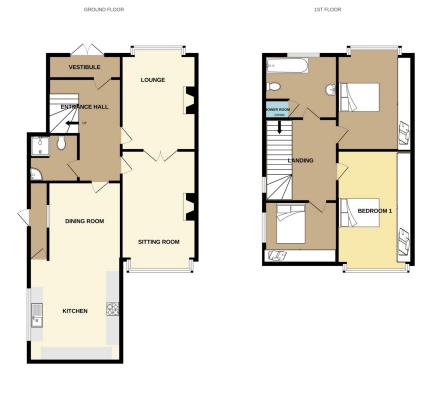

- Three spacious bedrooms
- Two storey stone built Workshop with mechanics pit
- No Chain
- End of cul-de-sac location
- Viewing highly recommended

Whilst every attempt has been made to ensure the accuracy of the floorplan contained here, measurements of stoors, windows, norms and any other terms are approximate and no responsibility is taken for any error, omission or mo-adamterrit. This plan is for distubility expensions or mo-adamterial to used as such by any prospective purchase. The services, systems and appliancies shown have not been tested and no guarantee as to ther operability or efficiency can be given.

FANTASTIC OPPORTUNITY!!!!! Spacious three bedroom extended semi-detached property with large two storey stone built workshop and a building plot with full Planning Permission for a two storey, two bedroom property overlooking parklands in Penwortham. Viewing is highly recommended as opportunities like this are rare. The property comprises of three reception rooms, kitchen, downstairs bathroom, three king size bedrooms and a large family bathroom.