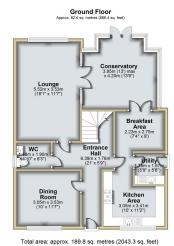

@ caren.gilbertweedman@exp.uk.com

WELCOME to this beautiful FIVE DOUBLE BEDROOM DETACHED PROPERTY. THIS PRESTIGE property is situated on a small development in the village of SAUGHALL. It has FOUR BATHROOMS including the DOWNSTAIRS WC, THREE RECEPTION AREAS, KITCHEN and UTILITY ROOM and CONSERVATORY. The GARDEN IS SOUTH FACING. There is also a private drive for many cars leading to a DOUBLE DETACHED GARAGE. THE FREEHOLD THREE STOREY PROPERTY is situated CLOSE to CYCLE NETWORKS and this is a PROPERTY which MUST BE VIEWED TO BE APPRECIATED.