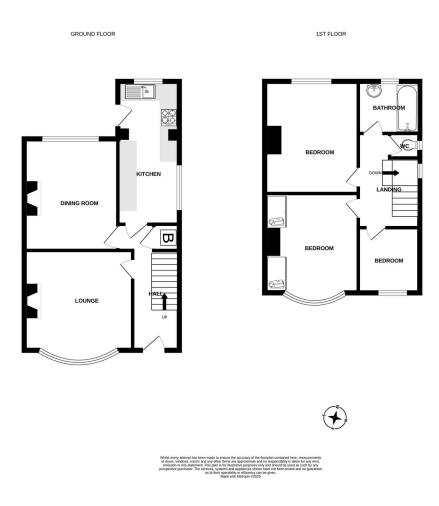

## 19 Castleton Avenue,

Offers In Region Of £160,000

🍋 3 🚰 1 🚘 2

QUOTE REF: IP0768 WHEN CALLING TO ARRANGE YOUR VIEWING, OR, FOR MORE INFORMATION. Great location and sure to attract a great deal of interest. Two reception rooms, kitchen/breakfast room, two double bedrooms plus single bedroom, bathroom & wc, gardens front and rear and garage. PVCu double glazing and gas central heating via combi.

## **Key Features**

- QUOTE REF: IP0768
- GREAT LOCATION
- PVCu DOUBLE GLAZING
- TWO RECEPTION ROOMS
- THREE GOOD SIZED ROOMS

- BAY FRONTED SEMI DETACHED HOUSE
- GARDENS FRONT AND REAR
- GAS CENTRAL HEATING VIA COMBI BOILER
- KITCHEN/BREAKFAST ROOM
- VIEW EARLY LOTS OF INTEREST