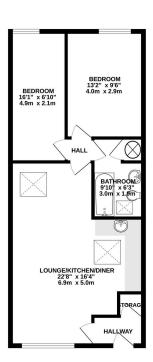

Floor Area 646 sq. ft.

**Tenure** Leasehold

**Service Charge** £0 per annum

**Ground Rent** £10 per annum

0787 594 6183

- FIRST FLOOR FLAT
- OPEN PLAN LOUNGE / DINER / KITCHEN
- CLOSE TO LOCAL SCHOOLS
- IDEAL FOR EXPERIENCED BUY TO LET INVESTOR
- NO CHAIN

- PVCu DOUBLE GLAZING
- TWO BEDROOMS
- IN NEED OF SOME REFURBISHMENT
- GOOD POTENTIAL RETURNS
- EPC

GROUND FLOOR

whose overly attempt no event made to entered the accuracy of the desopart contained metry, measured of closes, without, econs and any other terms are appropriated and no responsibility is taken for any ornission or mis-statement. This plan is for illustrative purposes only and should be used as such by prospective purchase. The services, systems and appliances shown have not been tested and no gua as to their operatibly or efficiency, can be given.