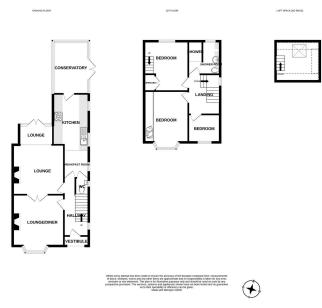

Briefly; vestibule, entrance hall, lounge/diner, lounge, breakfast room, ground floor wc, modern fitted kitchen, lovely conservatory. The first floor has a master bedroom with fitted 'robes, further double bedroom, single bedroom and a modern shower room/wc. There is also access to the boarded loft space via bedroom 2. Externally the property sits on a very generous corner plot at the head of this well regarded cul de sac. There is a front garden framed by a dwarf brick wall. There is then a considerable amount of off street parking via a pattern concrete driveway. Detached brick built garage with timber shed beside. The private outside space stretches out across the side and the rear of the house with well kept lawns, mature borders, patio/bbq areas and (when the weather allows) an aspect that makes the most of the summer sunshine.