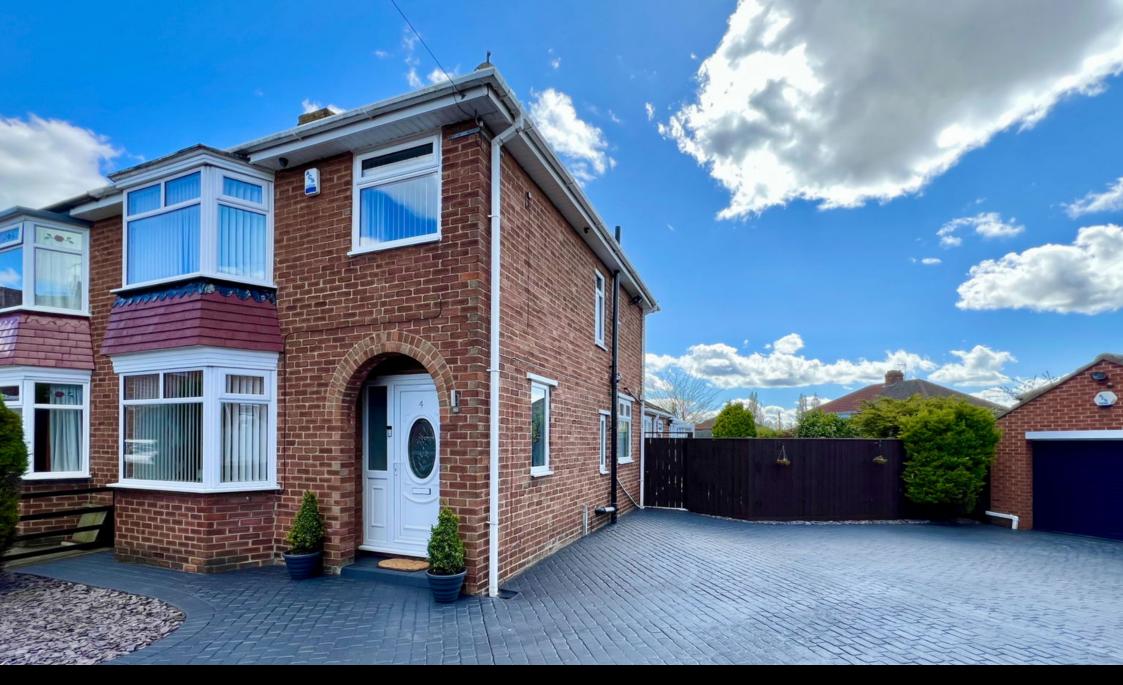

## Hadnall Close, Acklam Offers In Region Of £250,000

**▶** 3 **▶** 1 **№** 2

- 'SWEETINGS' BUILT BAY FRONTED EXTENDED SEMI
- CONSIDERABLE PLOT SIZE WITH WONDERFUL GARDENS

 WONDERFUL PRESENTATION

- GREAT LOCATION
- GAS CENTRAL HEATING VIA 
  PVCU DOUBLE GLAZING COMBI
- MODERN FITTED KITCHEN
  MODERN SHOWER ROOM
- GROUND FLOOR WC
- EPC C

Briefly; vestibule, entrance hall, lounge/diner, lounge, breakfast room, ground floor wc, modern fitted kitchen, lovely conservatory. The first floor has a master bedroom with fitted 'robes, further double bedroom, single bedroom and a modern shower room/wc. There is also access to the boarded loft space via bedroom 2. Externally the property sits on a very generous corner plot at the head of this well regarded cul de sac. There is a front garden framed by a dwarf brick wall. There is then a considerable amount of off street parking via a pattern concrete driveway. Detached brick built garage with timber shed beside. The private outside space stretches out across the side and the rear of the house with well kept lawns, mature borders, patio/bbq areas and (when the weather allows) an aspect that makes the most of the summer sunshine.