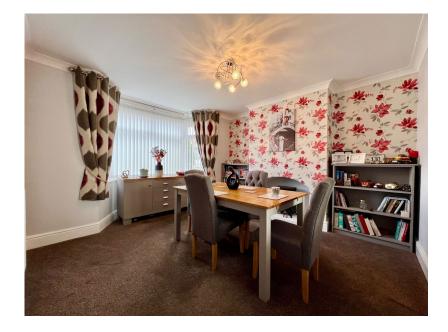

Briefly; vestibule, entrance hall, lounge/diner, lounge, breakfast room, ground floor wc, modern fitted kitchen, lovely conservatory. The first floor has a master bedroom with fitted 'robes, further double bedroom, single bedroom and a modern shower room/wc. There is also access to the boarded loft space via bedroom 2. Externally the property sits on a very generous corner plot at the head of this well regarded cul de sac. There is a front garden framed by a dwarf brick wall. There is then a considerable amount of off street parking via a pattern concrete driveway. Detached brick built garage with timber shed beside. The private outside space stretches out across the side and the rear of the house with well kept lawns, mature borders, patio/bbq areas and (when the weather allows) an aspect that makes the most of the summer sunshine.