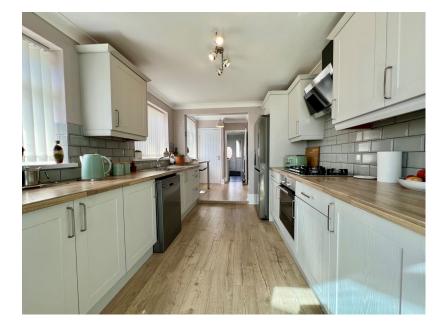

Briefly; vestibule, entrance hall, lounge/diner, lounge, breakfast room, ground floor wc, modern fitted kitchen, lovely conservatory. The first floor has a master bedroom with fitted 'robes, further double bedroom, single bedroom and a modern shower room/wc. There is also access to the boarded loft space via bedroom 2. Externally the property sits on a very generous corner plot at the head of this well regarded cul de sac. There is a front garden framed by a dwarf brick wall. There is then a considerable amount of off street parking via a pattern concrete driveway. Detached brick built garage with timber shed beside. The private outside space stretches out across the side and the rear of the house with well kept lawns, mature borders, patio/bbq areas and (when the weather allows) an aspect that makes the most of the summer sunshine.