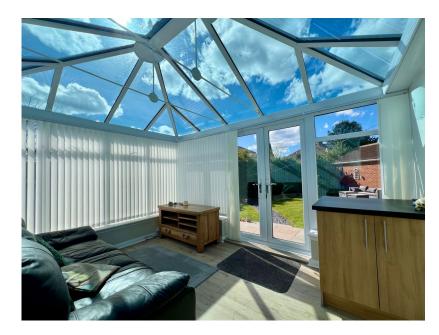

Briefly; vestibule, entrance hall, lounge/diner, lounge, breakfast room, ground floor wc, modern fitted kitchen, lovely conservatory. The first floor has a master bedroom with fitted 'robes, further double bedroom, single bedroom and a modern shower room/wc. There is also access to the boarded loft space via bedroom 2. Externally the property sits on a very generous corner plot at the head of this well regarded cul de sac. There is a front garden framed by a dwarf brick wall. There is then a considerable amount of off street parking via a pattern concrete driveway. Detached brick built garage with timber shed beside. The private outside space stretches out across the side and the rear of the house with well kept lawns, mature borders, patio/bbq areas and (when the weather allows) an aspect that makes the most of the summer sunshine.