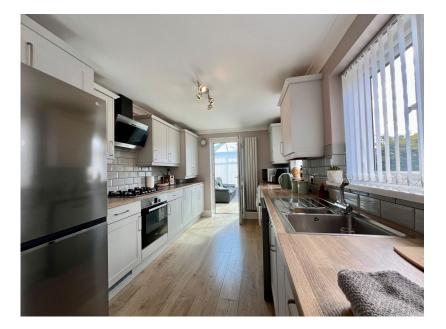

Briefly; vestibule, entrance hall, lounge/diner, lounge, breakfast room, ground floor wc, modern fitted kitchen, lovely conservatory. The first floor has a master bedroom with fitted 'robes, further double bedroom, single bedroom and a modern shower room/wc. There is also access to the boarded loft space via bedroom 2. Externally the property sits on a very generous corner plot at the head of this well regarded cul de sac. There is a front garden framed by a dwarf brick wall. There is then a considerable amount of off street parking via a pattern concrete driveway. Detached brick built garage with timber shed beside. The private outside space stretches out across the side and the rear of the house with well kept lawns, mature borders, patio/bbq areas and (when the weather allows) an aspect that makes the most of the summer sunshine.