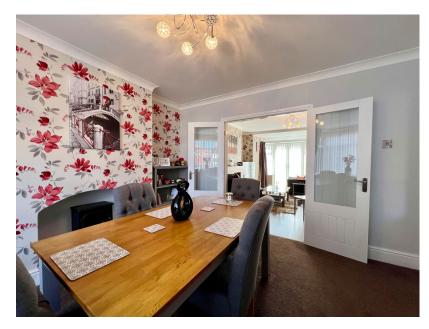

Briefly; vestibule, entrance hall, lounge/diner, lounge, breakfast room, ground floor wc, modern fitted kitchen, lovely conservatory. The first floor has a master bedroom with fitted 'robes, further double bedroom, single bedroom and a modern shower room/wc. There is also access to the boarded loft space via bedroom 2. Externally the property sits on a very generous corner plot at the head of this well regarded cul de sac. There is a front garden framed by a dwarf brick wall. There is then a considerable amount of off street parking via a pattern concrete driveway. Detached brick built garage with timber shed beside. The private outside space stretches out across the side and the rear of the house with well kept lawns, mature borders, patio/bbq areas and (when the weather allows) an aspect that makes the most of the summer sunshine.