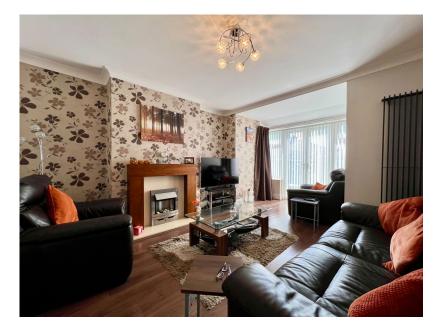

Briefly; vestibule, entrance hall, lounge/diner, lounge, breakfast room, ground floor wc, modern fitted kitchen, lovely conservatory. The first floor has a master bedroom with fitted 'robes, further double bedroom, single bedroom and a modern shower room/wc. There is also access to the boarded loft space via bedroom 2. Externally the property sits on a very generous corner plot at the head of this well regarded cul de sac. There is a front garden framed by a dwarf brick wall. There is then a considerable amount of off street parking via a pattern concrete driveway. Detached brick built garage with timber shed beside. The private outside space stretches out across the side and the rear of the house with well kept lawns, mature borders, patio/bbq areas and (when the weather allows) an aspect that makes the most of the summer sunshine.