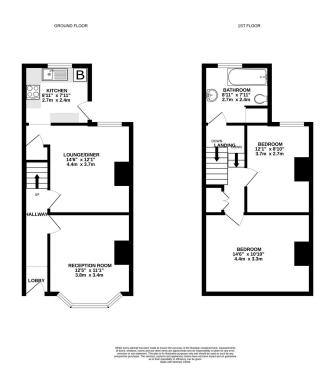

Floor Area 818 sq. ft.

**Tenure** Freehold

Service Charge £ per annum

**Ground Rent** £ per annum