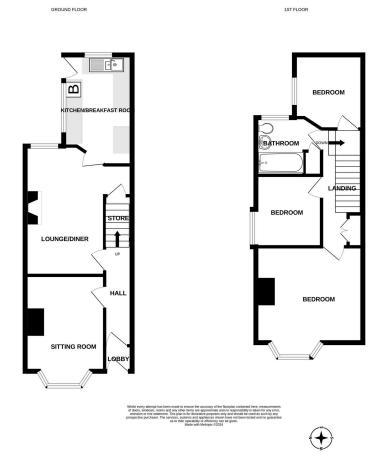

## **50 Kildare Street**

Offers In Region Of £88,500

🍋 3 🏪 1 🚘 2

QUOTE REF: IP0768 WHEN CALLING FOR MORE INFORMATION OR TO ARRANGE A VIEWING. Excellent location close to the university and the town centre. Two reception rooms as well as three first floor bedrooms.

## **Key Features**

- CLOSE TO UNIVERSITY
- TWO RECEPTION ROOMS
- FIRST FLOOR BATHROOM/WC
- PVCu DOUBLE GLAZING
- GAS CH VIA A COMBI

- POTENTIAL BUY TO LET INVESTMENT
- THREE FIRST FLOOR BEDROOMS
- MODERN FITTED KITCHEN
- EXCELLENT PRESENTATION
- EPC